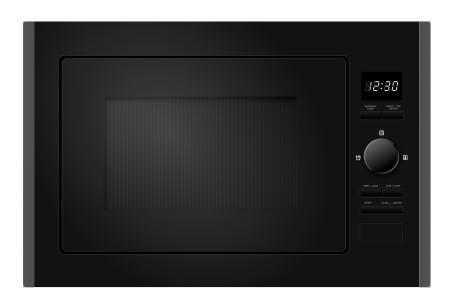

### 28L CAPACITY

Large capacity for ultimate flexibility. The 28L cavity is large enough for the whole family, and finished in stainless steel for easy cleaning.

### 10AMP PLUG AND LEAD

For easy, fuss-free installation, simply plug the equipped 10A plug into a standard domestic socket to start using your microwave right away.

#### DIGITAL TIMER

The white LED digital display features a convenient kitchen timer, as well as displaying the remaining program duration and time of day.