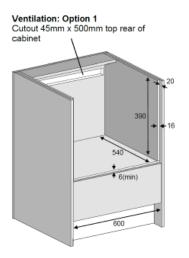

Ventilation: Option 2 140mm x cabinet width vented down into kick panel space

| CONTROLS                |                 |
|-------------------------|-----------------|
| Control Type            | Knob + Buttons  |
| Timer                   | White LED       |
| DISPLAY                 |                 |
| Time of Day             | Yes             |
| Kitchen Timer           | Yes             |
| Child Lock              | Yes             |
| FEATURES                |                 |
| Actual Capacity         | 28L             |
| Interior Finish         | Stainless Steel |
| Glass Turntable         | Yes             |
| Turntable Diamater (mm) | 315             |
| Interior Lighting       | Yes             |
| Door Handle             | Push handle     |
| Door Opening            | Side Opening    |
| FUNCTIONS               |                 |
| Microwave               | Yes             |
| 30' Quick Start         | Yes             |
| Defrost by Weight       | Yes             |
| Defrost by Time         | Yes             |
| Multi-Stage Cooking     | Yes             |
| Speed Cooking           | Yes             |
| Auto Cooking Functions  | 8               |