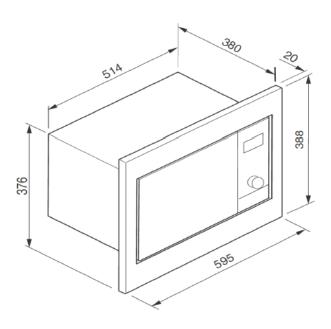

| INSTALLATION           |                       |
|------------------------|-----------------------|
| Installation Type      | Built-in              |
| Flush Fit              | Yes                   |
|                        |                       |
| CONNECTION             |                       |
| Electrical Connection  | 10A Plug & Lead       |
| Rated Voltage          | 220 - 240V, 50 - 60Hz |
| Total Power            | 1450W                 |
| Output Power           | 900W                  |
| DIMENSIONS (W x H x D) |                       |
| Carton (mm)            | 653 x 466 x 500       |
| Product (mm)           | 595 x 388 x 400       |
| Cut-Out (mm)           | 600 x 390 x 600       |
| WEIGHT                 |                       |
| Gross (kg)             | 20.59                 |
| Net (kg)               | 17.95                 |