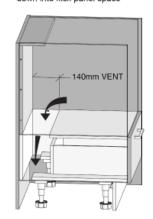

Ventilation: Option 2 140mm x cabinet width vented down into kick panel space

| CONTROLS                |                 |
|-------------------------|-----------------|
| Control Type            | Knob + Buttons  |
| Timer                   | White LED       |
| DISPLAY                 |                 |
| Time of Day             | Yes             |
| Kitchen Timer           | Yes             |
| Child Lock              | Yes             |
| FEATURES                |                 |
| Actual Capacity         | 28L             |
| Interior Finish         | Stainless Steel |
| Glass Turntable         | Yes             |
| Turntable Diamater (mm) | 315             |
| Interior Lighting       | Yes             |
| Door Handle             | Push handle     |
| Door Opening            | Side Opening    |
| FUNCTIONS               |                 |
| Microwave               | Yes             |
| 30' Quick Start         | Yes             |
| Defrost by Weight       | Yes             |
| Defrost by Time         | Yes             |
| Multi-Stage Cooking     | Yes             |
| Speed Cooking           | Yes             |
| Auto Cooking Functions  | 8               |