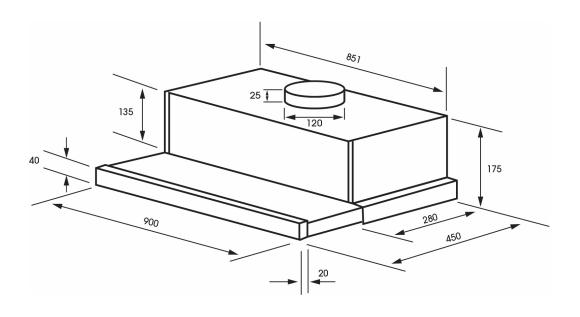

| DIMENSIONS (W x H x D) |                      |
|------------------------|----------------------|
| Product Boxed          | 955 x 225 x 355mm    |
| Product Un-boxed       | 900 x 200* x 280**mm |
| Cut-Out                | 900 x 200* x 280mm   |
| Duct Diameter          | 120mm                |

<sup>\*</sup>Including 25mm height of spigot

VERSION NO. 20240408

<sup>\*\*</sup>Not including 20mm front fascia panel