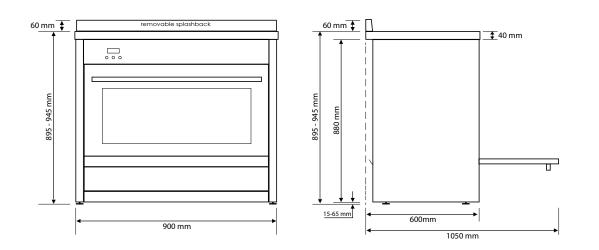

| ACCESSORIES         |   |
|---------------------|---|
| Chrome Shelves      | 2 |
| Tray + Grill Insert | 1 |
| Rotisserie          | 1 |

\*Extendable zone.

| INSTALLATION            |                          |
|-------------------------|--------------------------|
| Electrical Connection** | 32A                      |
| Power                   | 220 - 240V / 50Hz        |
| Total Power             | 12650W                   |
| Installation Type       | Freestanding             |
|                         |                          |
| DIMENSIONS (W x H x D)  |                          |
| Product (mm)            | 900 x 895 - 945 x 600    |
| WEIGHT                  |                          |
| Gross (kg)              | 101.5                    |
| Net (kg)                | 84.5                     |
|                         |                          |
| WARRANTY                |                          |
| Product                 | 2 Years Parts and Labour |