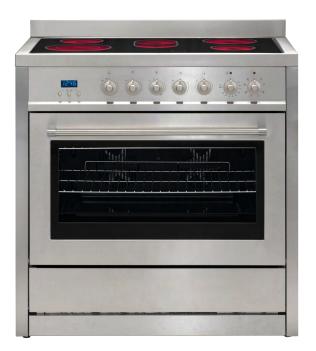

| FEATURES             |                      |
|----------------------|----------------------|
| Finish               | Stainless Steel      |
| Туре                 | Electric             |
| Oven Capacity        | 106L                 |
| Oven Shelf Positions | 5                    |
| Oven Fans            | Twin                 |
| Catalytic Liners     | Yes                  |
| Controls             | Rotary Knobs         |
| Oven Light           | Twin                 |
| Cooling System       | Yes                  |
| Door Glass           | Triple Glazed        |
| Timer                | Digital Programmable |
| Cooktop Type         | Electric Ceramic     |
| Cooktop Elements     | 5                    |
| Extendable Zones     | 2                    |
| Power Levels         | 6                    |
| Storage Drawer       | Yes                  |

| OVEN FUNCTIONS |                   |  |
|----------------|-------------------|--|
| Function 1     | Fan Forced        |  |
| Function 2     | Fan Grill         |  |
| Function 3     | Grill             |  |
| Function 4     | Conventional      |  |
| Function 5     | Bottom Heat + Fan |  |
| Function 6     | Top Heat          |  |
| Function 7     | Defrost           |  |
| Function 8     | Light             |  |
|                |                   |  |

| COOKTOP BURNERS |               |
|-----------------|---------------|
| Front Left*     | 1100 - 2395W  |
| Front Right     | 1300W         |
| Centre*         | 12100 - 2180W |
| Rear Left       | 1300W         |
| Rear Right      | 1960W         |

| ACCESSORIES         |   |
|---------------------|---|
| Chrome Shelves      | 2 |
| Tray + Grill Insert | 1 |
| Rotisserie          | 1 |

\*Extendable zone.

| INSTALLATION            |                          |
|-------------------------|--------------------------|
| Electrical Connection** | 32A                      |
| Power                   | 220 - 240V / 50Hz        |
| Total Power             | 12650W                   |
| Installation Type       | Freestanding             |
|                         |                          |
| DIMENSIONS (W x H x D)  |                          |
| Product (mm)            | 900 x 895 - 945 x 600    |
| WEIGHT                  |                          |
| Gross (kg)              | 101.5                    |
| Net (kg)                | 84.5                     |
|                         |                          |
| WARRANTY                |                          |
| Product                 | 2 Years Parts and Labour |