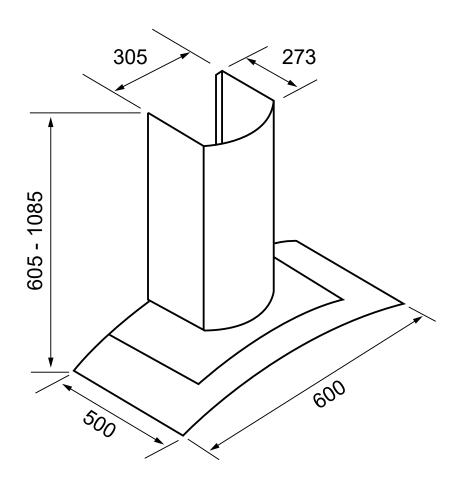

| DIMENSIONS (W x H x D)     |                        |  |
|----------------------------|------------------------|--|
| Carton (mm)                | 665 x 560 x 480        |  |
| Product (mm)               | 600 x 605 - 1085 x 500 |  |
| Recommended Clearance (mm) | 650 - 750*             |  |
| Duct Diameter (mm)         | 150                    |  |

\*Install the Rangehood in accordance with the manufacturer's instructions. For optimum performance, we recommend that all Rangehood clearances be a minimum of 650mm to a maximum of 750mm between the top of the cooking surface to the underside of the Rangehood. The distance may be reduced to 600mm to align with AS/NZS 5601.