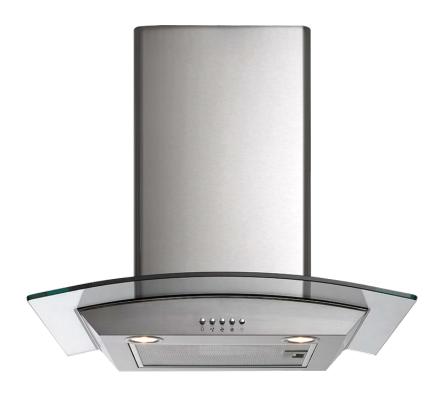

| FEATURES      | ATURES            |  |
|---------------|-------------------|--|
| Finish        | Stainless Steel   |  |
| Extraction    | 700m³/h           |  |
| No. of Speeds | 3                 |  |
| Control Type  | Mechanical Button |  |
| Lighting      | 2 x LED           |  |
| Filters       | 1 x Mesh          |  |