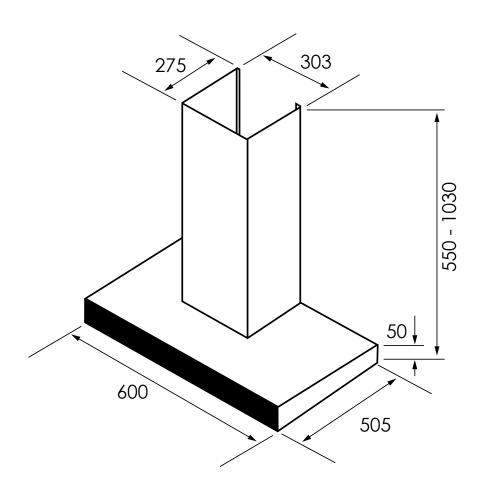

| DIMENSIONS (W x H x D)     |                        |
|----------------------------|------------------------|
| Carton (mm)                | 660 x 560 x 310        |
| Product (mm)               | 600 x 550 - 1030 x 505 |
| Recommended Clearance (mm) | 650 - 750*             |
| Duct Diameter (mm)         | 150                    |