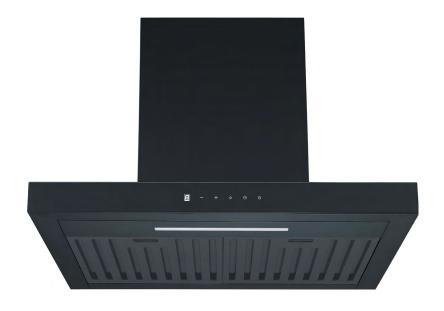

| FEATURES      |                                     |  |
|---------------|-------------------------------------|--|
| Finish        | Matte Black with Black Glass Fascia |  |
| Extraction    | 1000m³/h                            |  |
| No. of Speeds | 4                                   |  |
| Control Type  | Touch with White LED                |  |
| Lighting      | 1 x LED Strip                       |  |
| Filters       | 2 x Baffles (Black)                 |  |