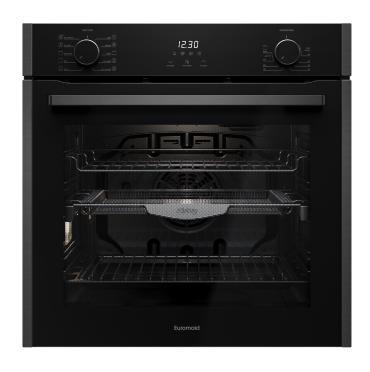

#### **FEATURES & BENEFITS**



#### 92L CAPACITY

Class-leading 92L capacity. Make the most of your oven with extra-large cavity space, providing more room to cook on multiple oven shelves and perfect for entertaining.



#### SOFT CLOSE

Fitted with a premium hinge system, the oven door closes softly with a gentle push, making it easy to close while your hands are full and prevents it from slamming shut.



#### **EASY STEAM**

The Easy Steam function combines hot air cooking with the benefits of steam, to bring out the flavour in food, cooking it more evenly and producing juicy and crispy results.



#### AIR FRY

Delivering the benefits of an Air Fryer into a built-in oven. The dedicated Air Fry function helps to create perfectly crispy results without the extra oil, while saving spa