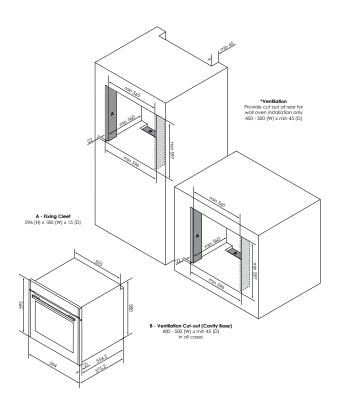

| DIMENSIONS (W x H x D) |                 |
|------------------------|-----------------|
| Carton (mm)            | 647 x 660 x 658 |
| Product (mm)           | 594 x 595 x 575 |
| Cut-Out (mm)*          | 596 x 600 x 580 |
|                        |                 |