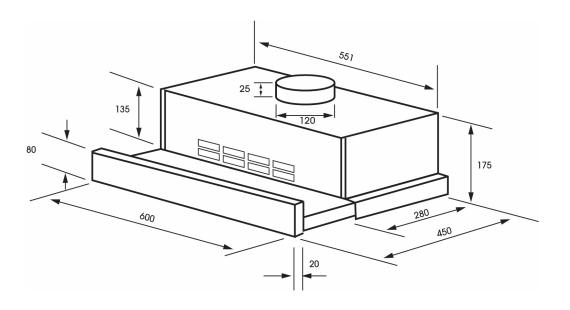

| DIMENSIONS (W x H x D) |                      |
|------------------------|----------------------|
| Product Boxed          | 655 x 225 x 355mm    |
| Product Un-boxed       | 600 x 200* x 280**mm |
| Cut-Out                | 600 x 200 x 280mm    |
| Duct Diameter          | 120mm                |

<sup>\*</sup>Including 25mm height of spigot

VERSION NO. 20230426

<sup>\*\*</sup>Not including 20mm front fascia panel