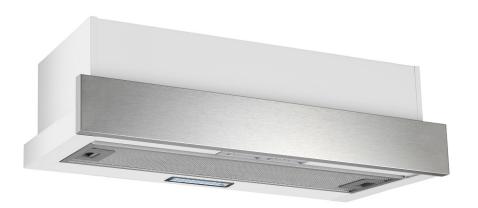

| FEATURES      |                                         |
|---------------|-----------------------------------------|
| Finish        | Stainless Steel Fascia w/ White<br>Body |
| Fascia        | 80mm                                    |
| Extraction    | 440m³/h                                 |
| No. of Speeds | 3                                       |
| Control Type  | Slider Switch                           |
| Lighting      | 1 x LED                                 |
| Filters       | 2 x Aluminum Grease Filters             |
| ACCESSORIES   |                                         |
| Carbon Filtor | ATCET600260 (Included)                  |