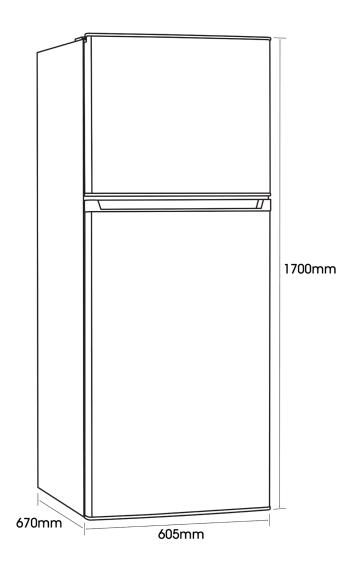

| DIMENSIONS (H x W x D) |                  |
|------------------------|------------------|
| Carton (mm)            | 1784 x 640 x 702 |
| Product (mm)           | 1700 x 605 x 670 |
| Min Clearance* (mm)    | 1750 x 705 x 720 |