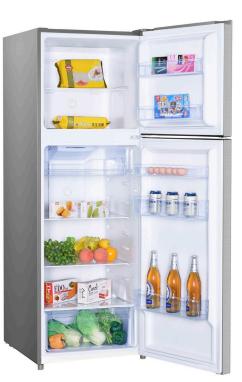

| FEATURES            |                                                     |
|---------------------|-----------------------------------------------------|
| Finish              | Stainless                                           |
| Usable Volume       | 334L                                                |
| Display             | None                                                |
| Temperature Control | Mechanical<br>(Fridge & Freezer)                    |
| Temperature Presets | 3                                                   |
| Defrost             | Automatic                                           |
| Reversible Door     | Yes                                                 |
| Handle Type         | Recessed                                            |
| Interior Lighting   | LED                                                 |
| Dairy Chiller       | Yes                                                 |
| Vegetable Crisper   | Yes                                                 |
| Internal Shelves    | 3 x Glass (Fridge)<br>1 x Glass (Freezer)           |
| Door Shelves        | 3 x Full Width (Fridge)<br>2 x Full Width (Freezer) |
| Accessories         | Egg Tray x 1<br>Ice Cube Tray x 1                   |