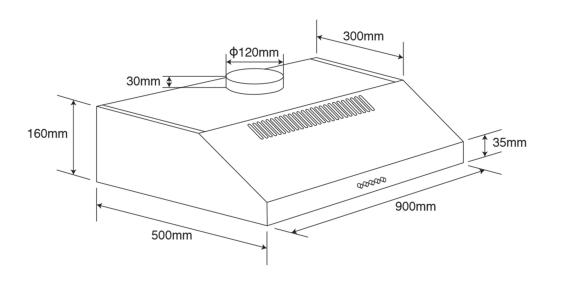

| DIMENSIONS (W x H x D) |                   |
|------------------------|-------------------|
| Product Boxed          | 950 x 210 x 555mm |
| Product Un-boxed       | 900 x 160 x 500mm |
| Cut-Out                | 900 x 160 x 300mm |
| Duct Diameter          | 120mm             |