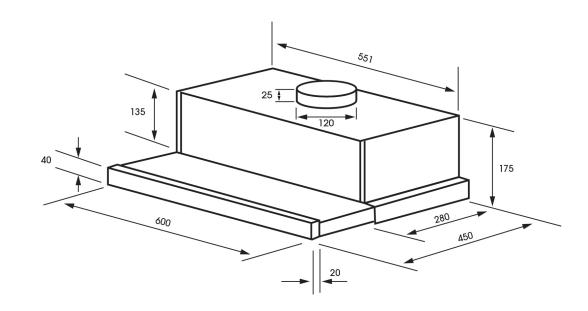

| DIMENSIONS (W x H x D) |                      |
|------------------------|----------------------|
| Product Boxed          | 655 x 225 x 355mm    |
| Product Un-boxed       | 600 x 200* x 280**mm |
| Cut-Out                | 600 x 200 x 280mm    |
| Duct Diameter          | 120mm                |
|                        |                      |

\*Including 25mm height of spigot \*\*Not including 20mm front fascia panel

VERSION NO. 20210609