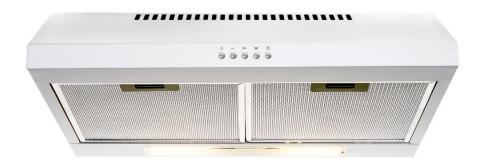

| FEATURES      |                             |
|---------------|-----------------------------|
| Finish        | White                       |
| Extraction    | 250m <sup>3</sup> /h        |
| No. of Speeds | 3                           |
| Control Type  | Push Button                 |
| Lighting      | 2 x LED                     |
| Filters       | 2 x Aluminum Grease Filters |