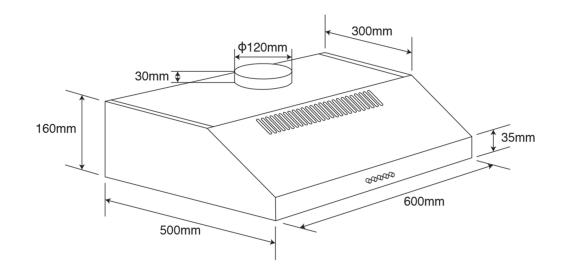

| ACCESSORIES   |                  |
|---------------|------------------|
| Carbon Filter | CF110 (Optional) |

| SPECIFICATIONS               |                          |
|------------------------------|--------------------------|
| <b>Electrical Connection</b> | 10A Plug                 |
| Power                        | 220 - 240V / 50Hz        |
| Motor Wattage                | 100w                     |
| LED Wattage                  | 4w                       |
| Power Cord Length            | 1.5m                     |
| DIMENSIONS (W x H x D)       |                          |
| Product Boxed                | 650 x 210 x 555mm        |
| Product Un-boxed             | 600 x 160 x 500mm        |
| Cut-Out                      | 600 x 160 x 300mm        |
| Duct Diameter                | 120mm                    |
| WEIGHT                       |                          |
| Product Boxed                | 7kg                      |
| Product Un-boxed             | 6kg                      |
| WARRANTY                     |                          |
| Product                      | 2 Years Parts and Labour |
|                              |                          |