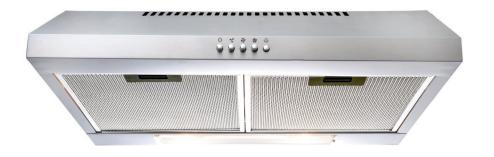

| FEATURES      |                             |
|---------------|-----------------------------|
| Finish        | Stainless Steel             |
| Extraction    | 250m³/h                     |
| No. of Speeds | 3                           |
| Control Type  | Push Button                 |
| Lighting      | 2 x LED                     |
| Filters       | 2 x Aluminum Grease Filters |