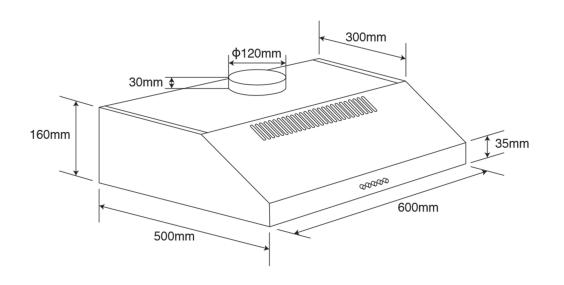

| DIMENSIONS (W x H x D) |                   |
|------------------------|-------------------|
| Product Boxed          | 650 x 210 x 555mm |
| Product Un-boxed       | 600 x 160 x 500mm |
| Cut-Out                | 600 x 160 x 300mm |
| Duct Diameter          | 120mm             |