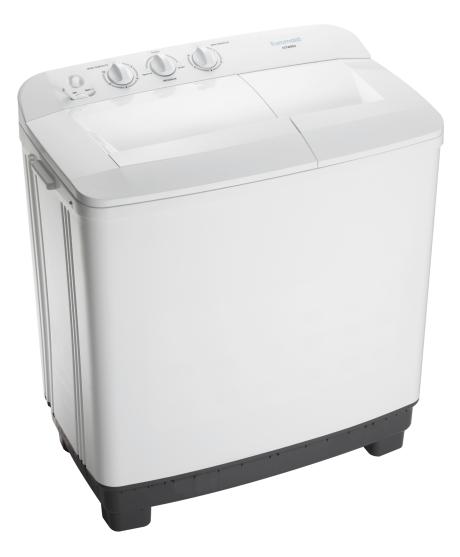

#### **ETTW800** 8kg Twin Tub Washing Machine

## **Euromaid**

| FEATURES         |                |
|------------------|----------------|
| Finish           | White          |
| Wash Capacity    | 8kg            |
| Spin Capacity    | 4.6kg          |
| Max. Spin Speed  | 1300 rpm       |
| No. of Programs  | 2              |
| Motor Type       | Universal (AC) |
| Program Selector | Dial           |
| Wash Timer       | 15 min         |
| Spin Timer       | 5 min          |