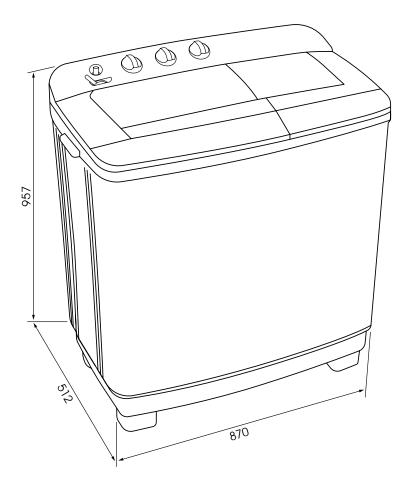

## **Euromaid**

| SPECIFICATIONS                        |                          |
|---------------------------------------|--------------------------|
| Electrical Connection                 | 10A Plug                 |
| Power                                 | 240V ~ / 50Hz            |
| Power Cord Length                     | 1.8m                     |
| Inlet Hose Type                       | Hot & Cold               |
| Inlet Hose Length                     | 1.2m                     |
| Outlet Hose Length                    | 1.1m                     |
| Energy Star Rating                    | 1.5                      |
| Energy Consumption (kWh per year)*    | 662                      |
| WELS Star Rating                      | 3                        |
| Water Consumption (Litres per wash)** | 111                      |
| DIMENSIONS (W x D x H)                |                          |
| Carton (mm)                           | 886 x 546 x 992          |
| Product (mm)                          | 870 x 512 x 957          |
| WEIGHT                                |                          |
| Gross (kg)                            | 26.5                     |
| Net (kg)                              | 23.5                     |
| WARRANTY                              |                          |
| Product                               | 2 Years Parts and Labour |