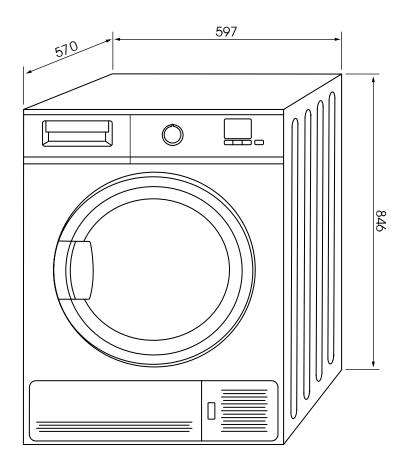

\*Cottons | \*\* Synthetics

| 31 LONIONS                         |                     |  |  |  |
|------------------------------------|---------------------|--|--|--|
| Electrical Connection              | 10A Plug            |  |  |  |
| Power                              | 220 - 240V ~ / 50Hz |  |  |  |
| Power Cord Length                  | 1.4m                |  |  |  |
| Energy Star Rating                 | 6                   |  |  |  |
| Energy Consumption (kWh per year)* | 144                 |  |  |  |
| Drainage                           | Tank and Plumbed    |  |  |  |
|                                    |                     |  |  |  |
| DIMENSIONS (W x D x H)             |                     |  |  |  |
| Carton (mm)                        | 650 x 585 x 880     |  |  |  |
| Product (mm)                       | 597 x 570 x 846     |  |  |  |
|                                    |                     |  |  |  |
| WEIGHT                             |                     |  |  |  |
| Gross (kg)                         | 41.5                |  |  |  |