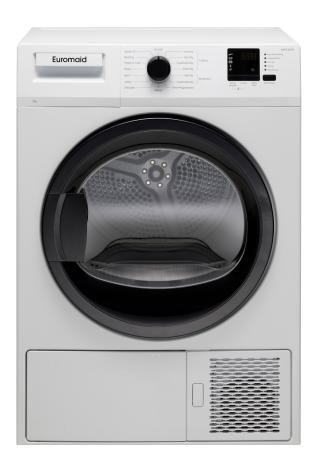

## EHPD700W

7kg Heat Pump Dryer

| FEATURES             |                                    |
|----------------------|------------------------------------|
| Finish               | White                              |
| Capacity             | 7kg                                |
| No. of Programs      | 15                                 |
| Delay Start          | 1 - 24 hours                       |
| Child Lock           | Yes                                |
| Program Selector     | Dial                               |
| Control Type         | Button                             |
| Display Type         | Red LED Indicator                  |
| Anti-Crease Function | Yes (2 hours)                      |
| Warning Indicators   | Clean Fliter /<br>Empty Water Tank |
| Internal Light       | No                                 |

| AVAILABLE ACCESSORIES |     |  |
|-----------------------|-----|--|
| Stacking Kit Model    | ESK |  |

| PROGRAMS   |                  |
|------------|------------------|
| Program 1  | Iron Dry*        |
| Program 2  | Eco Dry*         |
| Program 3  | Cupboard Dry*    |
| Program 4  | Extra Dry*       |
| Program 5  | Iron Dry**       |
| Program 6  | Cupboard Dry**   |
| Program 7  | Timer Programmes |
| Program 8  | Refresh          |
| Program 9  | Delicates        |
| Program 10 | Jeans            |
| Program 11 | Sport            |
| Program 12 | Mix              |
| Program 13 | Hygienic Care    |
| Program 14 | Bedding          |
| Program 15 | Xpress 30        |

\*Cottons | \*\* Synthetics

| 31 LONIONS                         |                     |  |  |  |
|------------------------------------|---------------------|--|--|--|
| Electrical Connection              | 10A Plug            |  |  |  |
| Power                              | 220 - 240V ~ / 50Hz |  |  |  |
| Power Cord Length                  | 1.4m                |  |  |  |
| Energy Star Rating                 | 6                   |  |  |  |
| Energy Consumption (kWh per year)* | 144                 |  |  |  |
| Drainage                           | Tank and Plumbed    |  |  |  |
|                                    |                     |  |  |  |
| DIMENSIONS (W x D x H)             |                     |  |  |  |
| Carton (mm)                        | 650 x 585 x 880     |  |  |  |
| Product (mm)                       | 597 x 570 x 846     |  |  |  |
|                                    |                     |  |  |  |
| WEIGHT                             |                     |  |  |  |
| Gross (kg)                         | 41.5                |  |  |  |