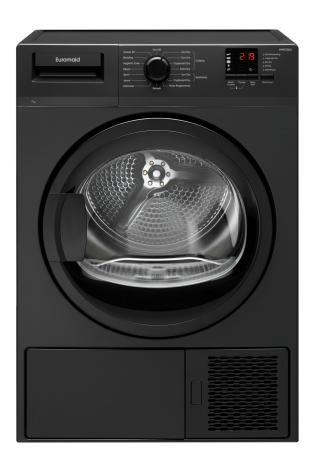

## EHPD700G

## 7kg Heat Pump Dryer

| FEATURES             |                                    |
|----------------------|------------------------------------|
| Finish               | Grey                               |
| Capacity             | 7kg                                |
| No. of Programs      | 15                                 |
| Delay Start          | 1 - 24 hours                       |
| Child Lock           | Yes                                |
| Program Selector     | Dial                               |
| Control Type         | Button                             |
| Display Type         | Red LED Indicator                  |
| Anti-Crease Function | Yes (2 hours)                      |
| Warning Indicators   | Clean Fliter /<br>Empty Water Tank |
| Internal Light       | No                                 |