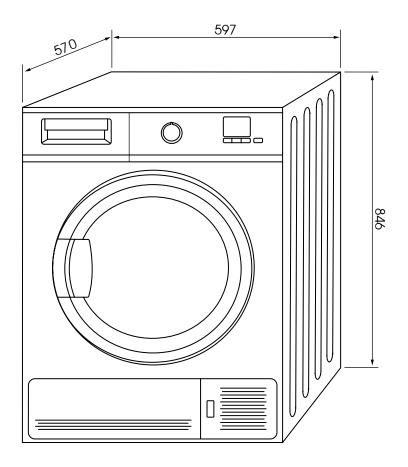

\*Cottons | \*\* Synthetics

| Electrical Connection              | 10A Plug            |
|------------------------------------|---------------------|
| Power                              | 220 - 240V ~ / 50Hz |
| Power Cord Length                  | 1.4m                |
| Energy Star Rating                 | 6                   |
| Energy Consumption (kWh per year)* | 144                 |
| Drainage                           | Tank and Plumbed    |
|                                    |                     |
| DIMENSIONS (W x D x H)             |                     |
| Carton (mm)                        | 650 x 585 x 880     |
| Product (mm)                       | 597 x 570 x 846     |
|                                    |                     |
| WEIGHT                             |                     |
| Gross (kg)                         | 41.5                |
| Net (kg)                           | 40.5                |
| WARRANIEW                          |                     |
| WARRANTY                           |                     |