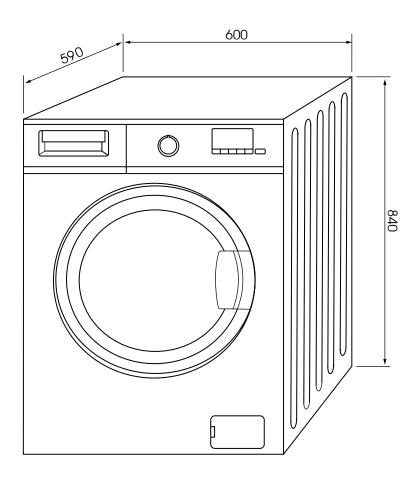

| DIMENSIONS (W x D x H) |                 |
|------------------------|-----------------|
| Carton (mm)            | 650 x 600 x 880 |
| Product (mm)           | 600 x 590 x 840 |

| WEIGHT     |    |
|------------|----|
| Gross (kg) | 72 |
| Net (kg)   | 71 |