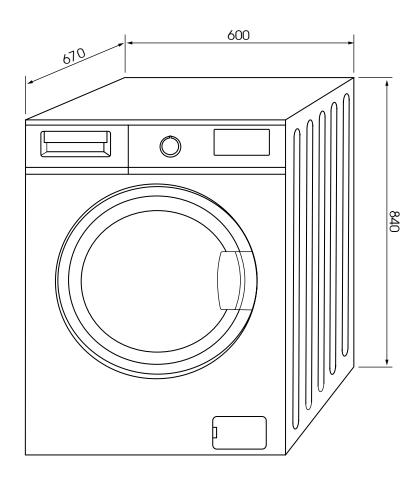

| DIMENSIONS (W x D x H) |                 |
|------------------------|-----------------|
| Carton (mm)            | 650 x 685 x 880 |
| Product (mm)           | 600 x 670 x 840 |

| WEIGHT     |    |
|------------|----|
| Gross (kg) | 78 |
| Net (kg)   | 77 |