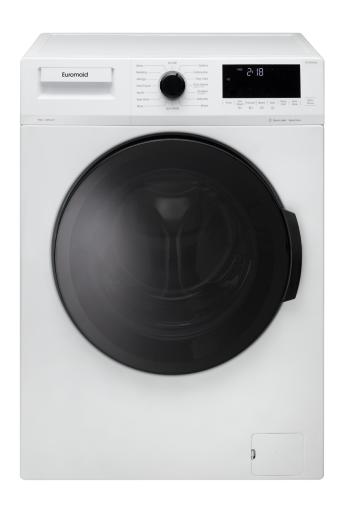

## **EFLP1000W**

## 10kg Front Loader Washing Machine

| FEATURES             |                                    |
|----------------------|------------------------------------|
| Finish               | White                              |
| Capacity             | 10kg                               |
| Max. Spin Speed      | 1400 rpm                           |
| No. of Programs      | 15                                 |
| No. Aux Functions    | 6                                  |
| Motor Type           | Brushless (DC)                     |
| Temperature Settings | Cold - 20 - 30<br>- 40 - 60 - 90°C |
| Delay Start          | 1 - 24 hours                       |
| Add Garment          | Yes                                |
| Child Lock           | Yes                                |
| Program Selector     | Dial                               |
| Control Type         | Touch                              |
| Display Type         | White LED                          |