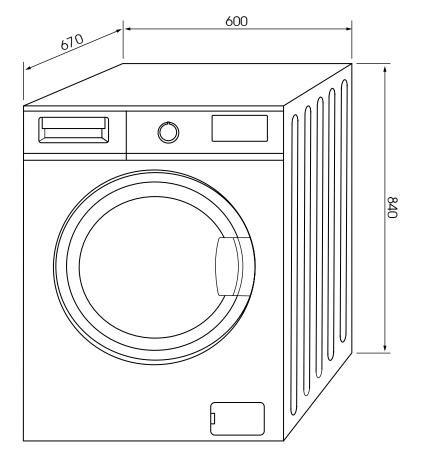

## **Euromaid**

| SPECIFICATIONS                        |                          |
|---------------------------------------|--------------------------|
| Electrical Connection                 | 10A Plug                 |
| Power                                 | 220 - 240V ~ / 50Hz      |
| Power Cord Length                     | 1.4m                     |
| Inlet Hose Type                       | Cold Only                |
| Inlet Hose Length                     | 1.0m                     |
| Outlet Hose Length                    | 1.6m                     |
| Energy Star Rating                    | 4                        |
| Energy Consumption (kWh per year)*    | 403                      |
| WELS Star Rating                      | 4.5                      |
| Water Consumption (Litres per wash)** | 86                       |
| DIMENSIONS (W x D x H)                |                          |
| Carton (mm)                           | 650 x 685 x 880          |
| Product (mm)                          | 600 x 670 x 840          |
| WEIGHT                                |                          |
| Gross (kg)                            | 78                       |
| Net (kg)                              | 77                       |
| WARRANTY                              |                          |
| Product                               | 2 Years Parts and Labour |
| Brushless Motor                       | 10 Years Parts           |