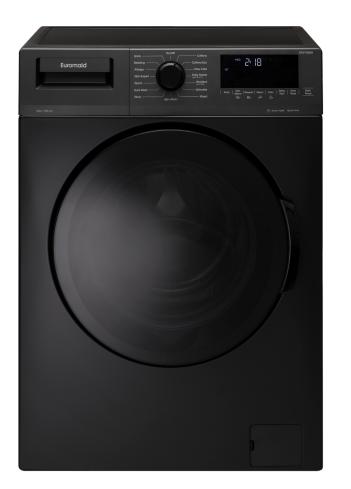

## **EFLP1000G** 10kg Front Loader Washing Machine

## **Euromaid**

| FEATURES              |                                    | PRC |
|-----------------------|------------------------------------|-----|
| Finish                | Grey                               | 1   |
| Capacity              | 10kg                               | 2   |
| Max. Spin Speed       | 1400 rpm                           | 3   |
| No. of Programs       | 15                                 | 4   |
| No. Aux Functions     | 6                                  | 5   |
| Motor Type            | Brushless (DC)                     | 6   |
| Temperature Settings  | Cold - 20 - 30<br>- 40 - 60 - 90°C | 7   |
| Delay Start           | 1 - 24 hours                       | 8   |
| Add Garment           | Yes                                | 10  |
| Child Lock            | Yes                                | 10  |
| Program Selector      | Dial                               | 12  |
| Control Type          | Touch                              | 13  |
| Display Type          | White LED                          | 13  |
| AVAILABLE ACCESSORIES | 6                                  | 14  |
| Stacking Kit Model    | ESK                                |     |