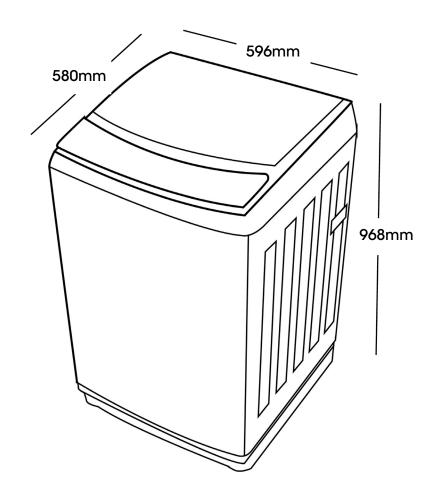

| DIMENSIONS (W x D x H) |                    |
|------------------------|--------------------|
| Product Boxed          | 621 x 630 x 1029mm |
| Product Un-boxed       | 596 x 580 x 968mm  |
|                        |                    |