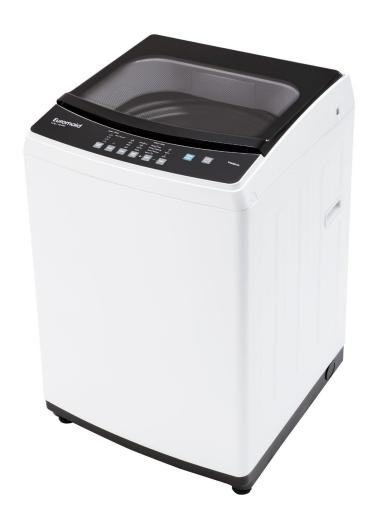

| FEATURES                |                      |
|-------------------------|----------------------|
| Colour                  | White                |
| Capacity                | 8kg                  |
| Max Spin<br>Speed       | 700 RPM              |
| No. Of<br>Programs      | 7                    |
| Motor Type              | Universal (AC)       |
| Temperature<br>Settings | Cold – Warm -<br>Hot |
| Delay Start             | 1-24hrs              |
| Program<br>Selector     | Button               |
| Control Type            | Button               |
| Display Type            | Red LED              |
| Child Lock              | Yes                  |