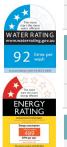

## 7kg Top Loader Washing Machine

| SPECIFICATIONS        |                   |
|-----------------------|-------------------|
| Electrical Connection | 10A Plug          |
| Power                 | 220 – 240V ~ 50Hz |
| Power Cord Length     | 1.8m              |
| Inlet Hose Type       | Hot & Cold        |
| Inlet Hose Length     | lm                |
| Outlet Hose Length    | 1m                |
| Energy Star Rating    | 2                 |
| kWh per year*         | 489               |
| WELS Rating           | 3                 |
| Water Consumption**   | 92L               |