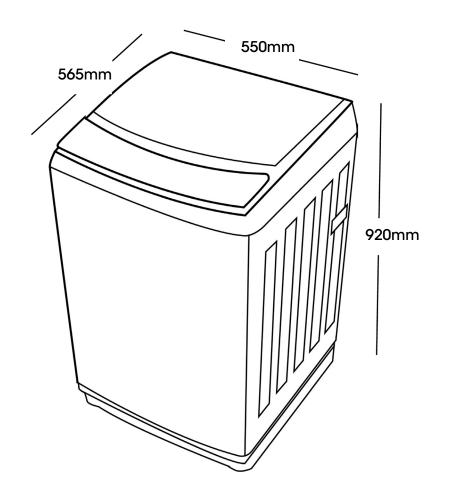

| Product Un-boxed | 550 x 565 x 920mm |
|------------------|-------------------|
| WEIGHT           |                   |
| Product Boxed    | 43kg              |

DIMENSIONS (W x D x H)

**Product Boxed** 