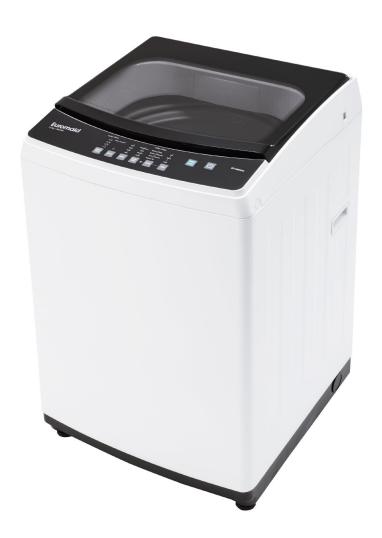

## 7kg Top Loader Washing Machine

| SPECIFICATIONS        |                   |
|-----------------------|-------------------|
| Electrical Connection | 10A Plug          |
| Power                 | 220 – 240V ~ 50Hz |
| Power Cord Length     | 1.8m              |
| Inlet Hose Type       | Hot & Cold        |
| Inlet Hose Length     | lm                |
| Outlet Hose Length    | 1m                |
| Energy Star Rating    | 2                 |
| kWh per year*         | 489               |
| WELS Rating           | 3                 |
| Water Consumption**   | 92L               |