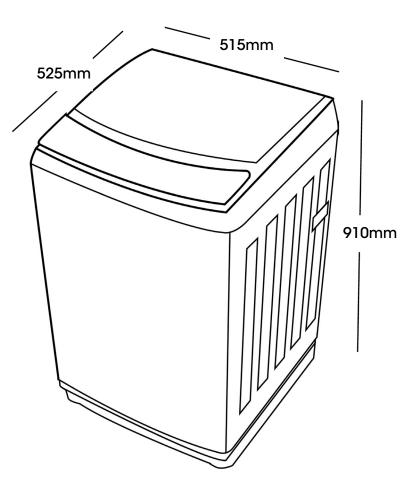

| AUXILIARY FUNCTIONS |            |  |
|---------------------|------------|--|
| Function 1          | Auto Wash  |  |
| Function 2          | Fast +     |  |
| Function 3          | Drum Clean |  |

| SPECIFICATIONS        |                          |
|-----------------------|--------------------------|
| Electrical Connection | 10A Plug                 |
| Power                 | 220 – 240V ~ 50Hz        |
| Power Cord Length     | 1.8m                     |
| Inlet Hose Type       | Hot & Cold               |
| Inlet Hose Length     | lm                       |
| Outlet Hose Length    | lm                       |
| Energy Star Rating    | 2                        |
| kWh per year*         | 426                      |
| WELS Rating           | 3                        |
| Water Consumption**   | 76L                      |
| DIMENSIONS (W x D x   | Н)                       |
| Product Boxed         | 575 x 585 x 970mm        |
| Product Un-boxed      | 515 x 525 x 910mm        |
| WEIGHT                |                          |
| Product Boxed         | 35kg                     |
| Product Un-boxed      | 31kg                     |
| WARRANTY              |                          |
| Product               | 2 Years Parts and Labour |
|                       |                          |