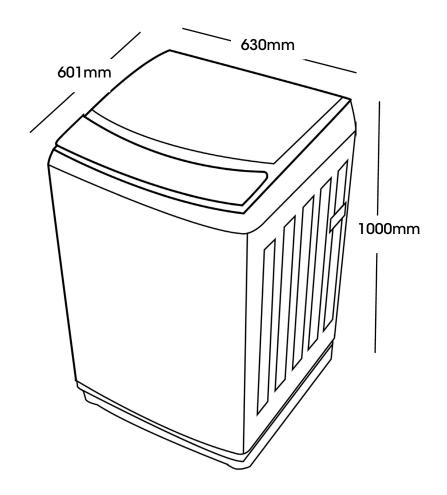

| DIMENSIONS (W x D x H) |                    |
|------------------------|--------------------|
| Product Boxed          | 685 x 660 x 1065mm |
| Product Un-boxed       | 630 x 601 x 1000mm |
|                        |                    |