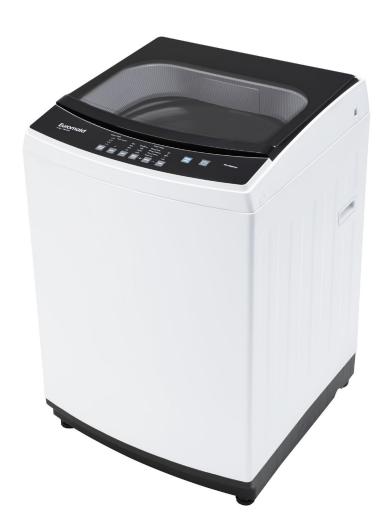

## 10kg Top Loader Washing Machine

| SPECIFICATIONS        |                   |
|-----------------------|-------------------|
| Electrical Connection | 10A Plug          |
| Power                 | 220 – 240V ~ 50Hz |
| Power Cord Length     | 1.8m              |
| Inlet Hose Type       | Hot & Cold        |
| Inlet Hose Length     | 1m                |
| Outlet Hose Length    | lm                |
| Energy Star Rating    | 2                 |
| kWh per year*         | 772               |
| WELS Rating           | 3                 |
| Water Consumption**   | 136L              |