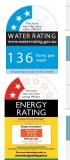

## 10kg Top Loader Washing Machine

| SPECIFICATIONS        |                   |
|-----------------------|-------------------|
| Electrical Connection | 10A Plug          |
| Power                 | 220 – 240V ~ 50Hz |
| Power Cord Length     | 1.8m              |
| Inlet Hose Type       | Hot & Cold        |
| Inlet Hose Length     | 1m                |
| Outlet Hose Length    | lm                |
| Energy Star Rating    | 2                 |
| kWh per year*         | 772               |
| WELS Rating           | 3                 |
| Water Consumption**   | 136L              |