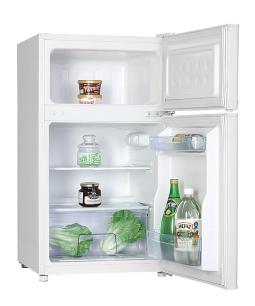

| FEATURES            |                                        |
|---------------------|----------------------------------------|
| Finish              | White                                  |
| Usable Volume       | 85L                                    |
| Display             | None                                   |
| Temperature Control | Mechanical<br>(Fridge & Freezer)       |
| Temperature Presets | 7                                      |
| Defrost             | Fridge – Automatic<br>Freezer - Manual |
| Reversible Door     | Yes                                    |
| Handle Type         | Recessed                               |
| Interior Lighting   | Incandescent                           |
| Dairy Chiller       | No                                     |
| Vegetable Crisper   | Yes                                    |
| Internal Shelves    | 2 x Glass (Fridge)                     |
| Door Shelves        | 2 x Full Width (Fridge)                |

| SPECIFICATIONS                    |                   |
|-----------------------------------|-------------------|
| Fridge Temp. Range                | 0.5 ~ 6°C         |
| Freezer Temp. Range               | -20°C ~ -15°C     |
| Fridge Usable Volume              | 61L               |
| Freezer Usable Volume             | 24L               |
| Electrical Connection             | 10A Plug          |
| Power                             | 220 - 240V ~ 50Hz |
| Energy Consumption (kWh per year) | 184               |
| Energy Star Rating                | 2.5               |