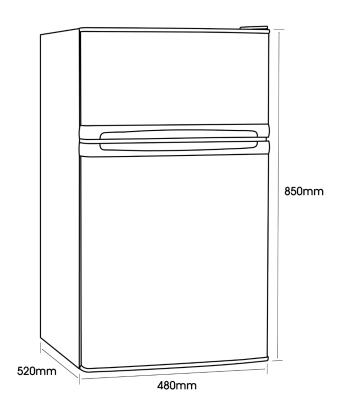

| DIMENSIONS (H x W x D) |                 |
|------------------------|-----------------|
| Carton (mm)            | 885 x 500 x 540 |
| Product (mm)           | 850 x 480 x 520 |
| Min Clearance* (mm)    | 860 x 580 x 570 |