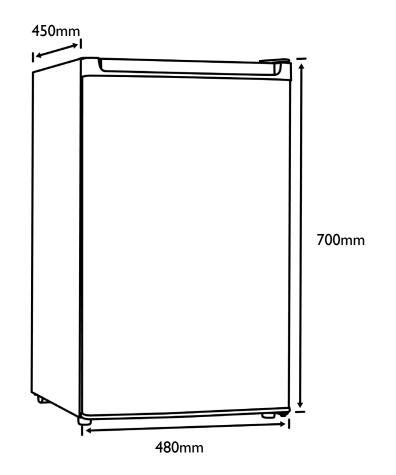

| SPECIFICATIONS                       |                          |
|--------------------------------------|--------------------------|
| Fridge Temp. Range                   | 0.5 ~ 6°C                |
| Electrical Connection                | 10A Plug                 |
| Power                                | 220 - 240V ~ 50Hz        |
| Energy Consumption<br>(kWh per year) | 124                      |
| Energy Star Rating                   | 2.5                      |
|                                      |                          |
| DIMENSIONS (H x W x                  | D)                       |
| Carton (mm)                          | 719 x 492 x 462          |
| Product (mm)                         | 700 x 480 x 450          |
| Min Clearance* (mm)                  | 800 x 580 x 500          |
|                                      |                          |
| WEIGHT                               |                          |
| Gross (kg)                           | 19                       |
| Net (kg)                             | 17                       |
|                                      |                          |
| WARRANTY                             |                          |
| Product                              | 2 Years Parts and Labour |
|                                      |                          |

\*Allows for optimal clearance around the freezer to ensure maximum efficiency.

VERSION NO. 20220509