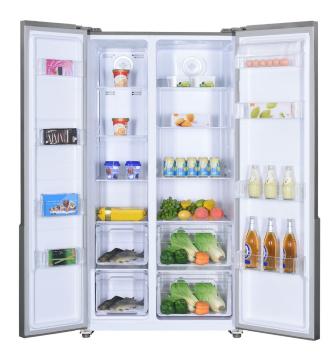

| FEATURES            |                                                   |
|---------------------|---------------------------------------------------|
| Finish              | Stainless Steel                                   |
| Usable Volume       | 532L                                              |
| Display             | LED (Externa)                                     |
| Temperature Control | Electronic (External)                             |
| Temperature Modes   | Smart / ECO / Super<br>Cooling / Super Freeze     |
| Defrost             | Automatic                                         |
| Handle Type         | Recessed                                          |
| Interior Lighting   | LED                                               |
| Dairy Chiller       | No                                                |
| Vegetable Crisper   | Yes                                               |
| Internal Shelves    | 4 x Glass (Fridge)<br>4 x Glass (Freezer)         |
| Door Shelves        | 4x Full Width (Fridge)<br>4x Full Width (Freezer) |
| Storage Bins        | 2 x (Fridge)<br>2 x (Freezer)                     |
| Accessories         | Egg Tray x 1<br>Ice Cube Tray x 1                 |