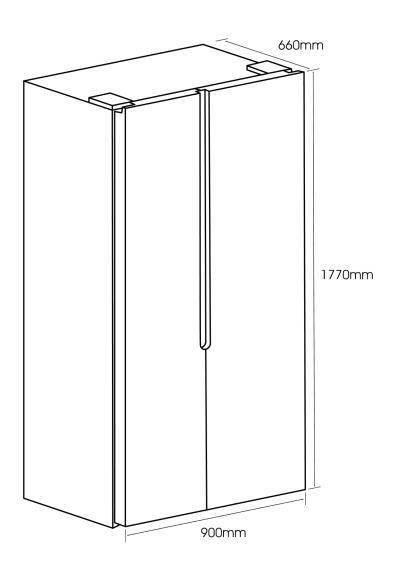

| DIMENSIONS (H x W x D) |                   |
|------------------------|-------------------|
| Carton (mm)            | 1862 x 972 x 770  |
| Product (mm)           | 1770 x 900 x 660  |
| Min Clearance* (mm)    | 1820 x 1000 x 710 |