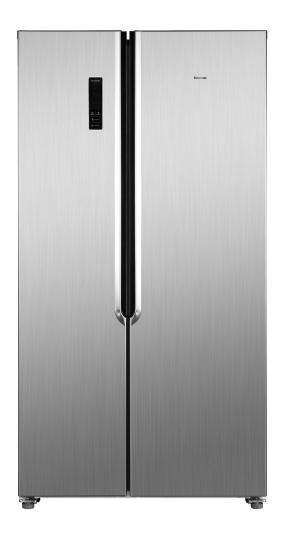

| FEATURES            |                                                   |
|---------------------|---------------------------------------------------|
| Finish              | Stainless Steel                                   |
| Usable Volume       | 532L                                              |
| Display             | LED (Externa)                                     |
| Temperature Control | Electronic (External)                             |
| Temperature Modes   | Smart / ECO / Super<br>Cooling / Super Freeze     |
| Defrost             | Automatic                                         |
| Handle Type         | Recessed                                          |
| Interior Lighting   | LED                                               |
| Dairy Chiller       | No                                                |
| Vegetable Crisper   | Yes                                               |
| Internal Shelves    | 4 x Glass (Fridge)<br>4 x Glass (Freezer)         |
| Door Shelves        | 4x Full Width (Fridge)<br>4x Full Width (Freezer) |
| Storage Bins        | 2 x (Fridge)<br>2 x (Freezer)                     |
| Accessories         | Egg Tray x 1<br>Ice Cube Tray x 1                 |