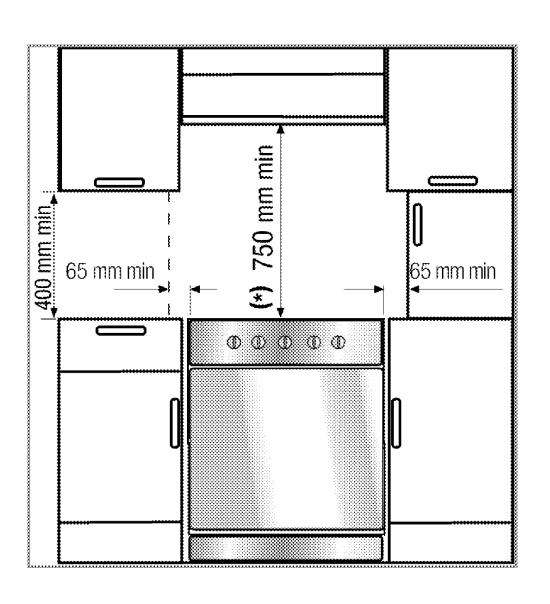

# **Accessories Included**

2 Chrome Oven Shelves 1 Universal Baking Pan

1 Grill Insert

**Product Dimensions** 

500mm (W) x 600mm (D) x 850-900mm (H)

Warranty

2 year Parts and Labour