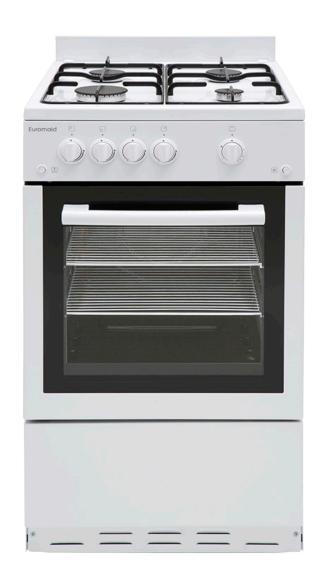

# **GGFW50**500mm White Freestanding Cooker

### **Features**

Gas oven & grill and cooktop
Enamel pan supports
60L gross oven volume
Lower storage compartment
5 shelf positions
Flame failure to all burners
Auto ignition of oven and grill
European made
LPG conversion kit included

# **Accessories Included**

2 Chrome Oven Shelves 1 Universal Baking Pan

1 Grill Insert

**Product Dimensions** 

500mm (W) x 600mm (D) x 850-900mm (H)

Warranty

2 year Parts and Labour