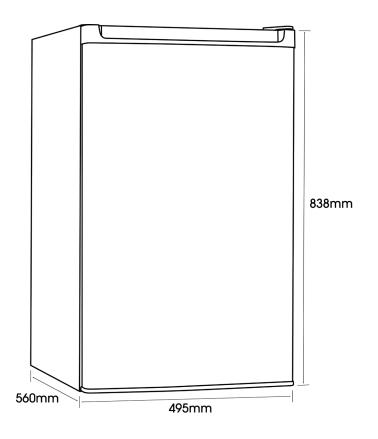

| DIMENSIONS (H x W x D) |                 |
|------------------------|-----------------|
| Carton (mm)            | 872 x 512 x 575 |
| Product (mm)           | 838 x 495 x 560 |
| Min Clearance* (mm)    | 860 x 595 x 600 |