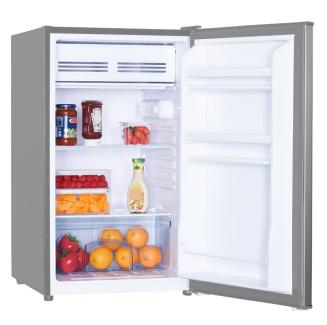

| FEATURES            |                                   |
|---------------------|-----------------------------------|
| Finish              | Stainless                         |
| Usable Volume       | 121 Litres                        |
| Display             | None                              |
| Temperature Control | Mechanical (Internal)             |
| Temperature Presets | 7                                 |
| Defrost             | Manual                            |
| Reversible Door     | Yes                               |
| Handle Type         | Recessed                          |
| Interior Lighting   | Incandescent                      |
| Internal Shelves    | 1 x Wire<br>1 x Glass (Non-Spill) |
| Door Shelves        | 3 x Full Width                    |
| Vegetable Crisper   | Yes                               |
| Freezer Compartment | Yes                               |