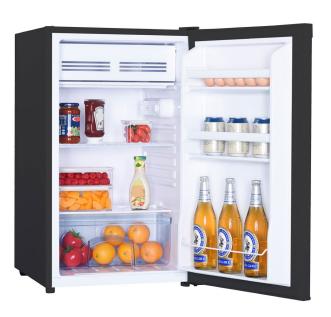

| FEATURES            |                       |
|---------------------|-----------------------|
| Finish              | Black                 |
| FILIPLE             | ыйск                  |
| Usable Volume       | 121 Litres            |
| Display             | None                  |
| Temperature Control | Mechanical (Internal) |
| Temperature Presets | 7                     |
| Defrost             | Manual                |
| Reversible Door     | Yes                   |
| Handle Type         | Recessed              |
| Interior Lighting   | Incandescent          |
| Internal Shelves    | 1 x Wire              |
|                     | 1 x Glass (Non-Spill) |
| Door Shelves        | 3 x Full Width        |
| Vegetable Crisper   | Yes                   |
| Freezer Compartment | Yes                   |