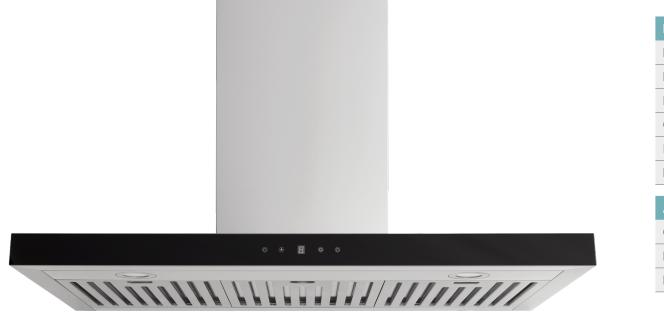

| FEATURES      |                    |  |
|---------------|--------------------|--|
| Finish        | Stainless Steel    |  |
| Extraction    | 1000m³/h           |  |
| No. of Speeds | 3                  |  |
| Control Type  | Touch with Red LED |  |
| Lighting      | 2 x LED            |  |
| Filters       | 3 x Baffle         |  |
|               |                    |  |

| ACCESSORIES       |                     |
|-------------------|---------------------|
| Carbon Filter     | CF260 (Optional)    |
| Recirculating Kit | IA150BRK (Optional) |
| Flue Extension    | IAFXSE1 (Optional)  |