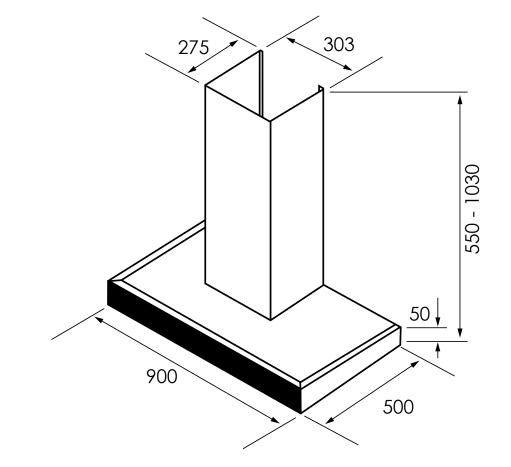

Product and cut-out dimensions are to be used as a guide only. Please refer to actual product before installing, or refer to the instruction manual or website for full instructions.

| DIMENSIONS (W x H x D)     |                        |  |
|----------------------------|------------------------|--|
| Carton (mm)                | 955 x 555 x 405        |  |
| Product (mm)               | 900 x 550 - 1030 x 500 |  |
| Recommended Clearance (mm) | 650 - 750*             |  |
| Duct Diameter (mm)         | 150                    |  |
| WEIGHT                     |                        |  |
| Gross (kg)                 | 19                     |  |
| Net (kg)                   | 17                     |  |