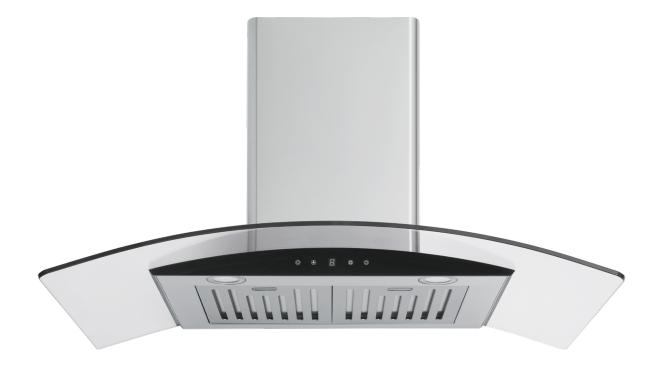

| FEATURES      |                         |  |
|---------------|-------------------------|--|
| Finish        | Stainless Steel + Glass |  |
| Extraction    | 1000m³/h                |  |
| No. of Speeds | 3                       |  |
| Control Type  | Touch with Red LED      |  |
| Lighting      | 2 x LED                 |  |
| Filters       | 2 x Baffle              |  |