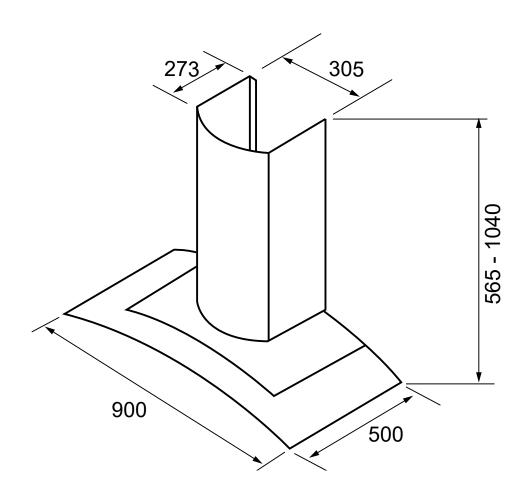

| DIMENSIONS (W x H x D)     |                        |  |
|----------------------------|------------------------|--|
| Carton (mm)                | 950 x 570 x 480        |  |
| Product (mm)               | 900 x 565 - 1040 x 500 |  |
| Recommended Clearance (mm) | 650 - 750*             |  |
| Duct Diameter (mm)         | 150                    |  |

\*Install the Rangehood in accordance with the manufacturer's instructions. For optimum performance, we recommend that all Rangehood clearances be a minimum of 650mm to a maximum of 750mm between the top of the cooking surface to the underside of the Rangehood. The distance may be reduced to 600mm to align with AS/NZS 5601.