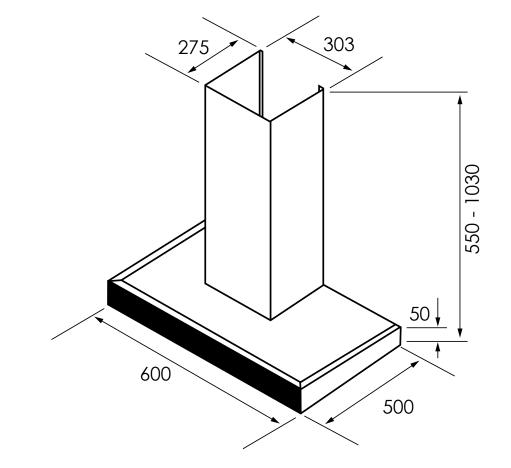

| DIMENSIONS (W x H x D)     |                        |
|----------------------------|------------------------|
| Carton (mm)                | 660 x 555 x 405        |
| Product (mm)               | 600 x 550 - 1030 x 500 |
| Recommended Clearance (mm) | 650 - 750*             |
| Duct Diameter (mm)         | 150                    |
| WEIGHT                     |                        |
| Gross (kg)                 | 16                     |
| Net (kg)                   | 14.5                   |