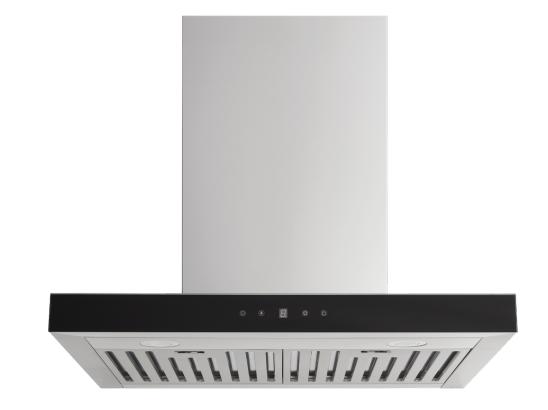

## **Euromaid**

| FEATURES      |                       |  |
|---------------|-----------------------|--|
| Finish        | Stainless Steel       |  |
| Extraction    | 1000m <sup>3</sup> /h |  |
| No. of Speeds | 3                     |  |
| Control Type  | Touch with Red LED    |  |
| Lighting      | 2 x LED               |  |
| Filters       | 2 x Baffle            |  |
|               |                       |  |