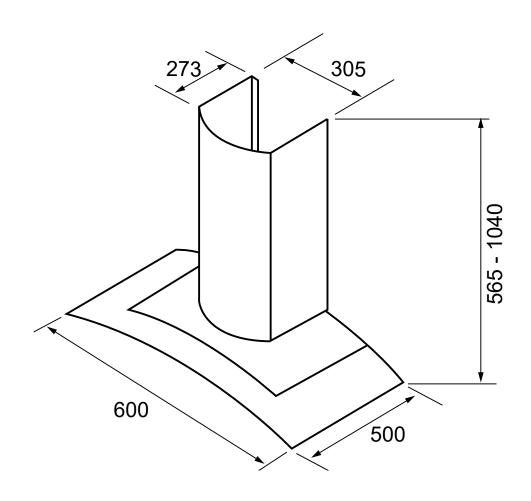

| DIMENSIONS (W x H x D)     |                        |  |
|----------------------------|------------------------|--|
| Carton (mm)                | 660 x 570 x 480        |  |
| Product (mm)               | 600 x 565 - 1040 x 500 |  |
| Recommended Clearance (mm) | 650 - 750*             |  |
| Duct Diameter (mm)         | 150                    |  |

\*Install the Rangehood in accordance with the manufacturer's instructions. For optimum performance, we recommend that all Rangehood clearances be a minimum of 650mm to a maximum of 750mm between the top of the cooking surface to the underside of the Rangehood. The distance may be reduced to 600mm to align with AS/NZS 5601.