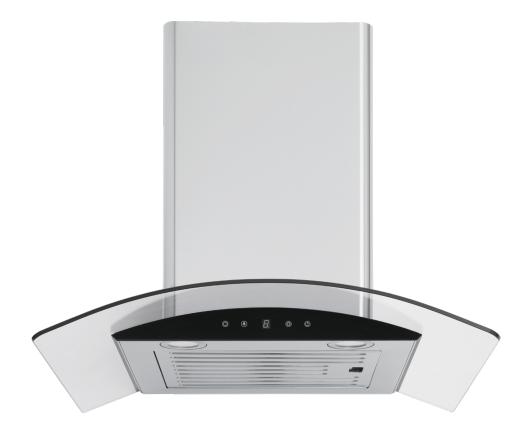

| FEATURES      |                         |  |
|---------------|-------------------------|--|
| Finish        | Stainless Steel + Glass |  |
| Extraction    | 1000m³/h                |  |
| No. of Speeds | 3                       |  |
| Control Type  | Touch with Red LED      |  |
| Lighting      | 2 x LED                 |  |
| Filters       | 1 x Baffle              |  |