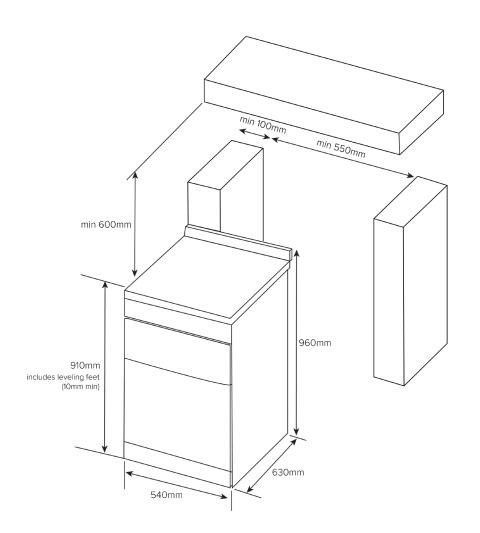

| DIMENSIONS (W x H x D) |                  |
|------------------------|------------------|
| Carton (mm)            | 590 x 990 x 712  |
| Product (mm)           | 540 x 910 x 630  |
| Cut-Out (mm)*          | 550 x 1510 x 630 |

<sup>\*</sup>Cut-out height includes minimum distance required to rangehood.

VERSION NO. 20220802