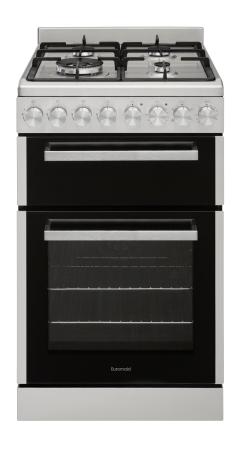

| FEATURES              |                         |
|-----------------------|-------------------------|
| Finish                | Stainless Steel         |
| Туре                  | Electric Oven and Grill |
| Oven Capacity         | 83L                     |
| Oven Shelf Positions  | 5                       |
| Grill Capacity        | 20L                     |
| Grill Shelf Positions | 1                       |
| Controls              | Rotary Knobs            |
| Side Racks            | Removable               |
| Oven Light            | Yes                     |
| Cooling System        | Yes                     |
| Door Glass            | Triple Glazed           |
| Timer                 | 120 Minute Mechanical   |
| Cooktop Type          | Gas                     |
| Cooktop Burners       | 4                       |
| Trivets               | Cast Iron               |
| Wok Support           | Cast Iron               |
| Flame Safety Device   | Yes                     |
| Ignition              | Automatic               |

| OVEN FUNCTIONS |            |
|----------------|------------|
| Function 1     | Light      |
| Function 2     | Grill      |
| Function 3     | Fan Grill  |
| Function 4     | Fan Forced |
| Function 5     | Defrost    |

| COOKTOP BURNERS |                    |
|-----------------|--------------------|
| Front Left      | Wok 13.7MJ/h       |
| Front Right     | Auxiliary 3.6MJ/h  |
| Rear Left       | Semi Rapid 6.3MJ/h |
| Rear Right      | Semi Rapid 6.3MJ/h |

| ACCESSORIES         |   |
|---------------------|---|
| Chrome Shelves      | 2 |
| Tray + Grill Insert | 1 |

| INSTALLATION           |                        |
|------------------------|------------------------|
| Electrical Connection  | 15A Plug               |
| Power                  | 220 - 240V / 50 - 60Hz |
| Total Wattage          | 3490 - 4170W           |
| Gas Type               | NG / ULPG              |
| LPG Conversion Kit     | Included               |
| Gas Inlet Type         | ½" BSP Male            |
| Gas Input NG / ULPG    | 29.9MJ/h               |
| DIMENSIONS (W x H x D) |                        |