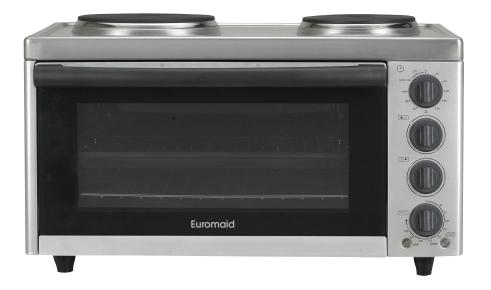

| FEATURES               |                 |
|------------------------|-----------------|
| Finish                 | Stainless Steel |
| Capacity               | 30L             |
| Cooking Zones          | 2               |
| Control Type           | Knob            |
| No. of Shelf Positions | 3               |
| Timer                  | 90min Autostop  |
| Oven Light             | Yes             |
| Door                   | Double Glazed   |

## OVEN FUNCTIONS

Conventional

Grill - door open

| COOKING ZONES |               |  |
|---------------|---------------|--|
| Left          | Large - 1200W |  |
| Right         | Small - 800W  |  |

## ACCESSORIES

1x Baking Tray with Grill Insert

1x Chrome Shelve

1x Chrome Heat Resistant Tongs

| INSTALLATION           |                          |  |
|------------------------|--------------------------|--|
| Electrical Connection  | 10A Plug                 |  |
| Power                  | 220 - 240V / 50Hz        |  |
| Total Wattage*         | 2000W                    |  |
| Power Cord Length      | lm                       |  |
| DIMENSIONS (W x H x D) |                          |  |
| Carton (mm)            | 635 x 387 x 495          |  |
| Product (mm)           | 570 x 335 x 455          |  |
| Cut-out (mm)**         | 595 x 360 x 480          |  |
| WEIGHT                 |                          |  |
| Gross (kg)             | 19                       |  |
| Net (kg)               | 16.5                     |  |
| WARRANTY               |                          |  |
| Product                | 2 Years Parts and Labour |  |