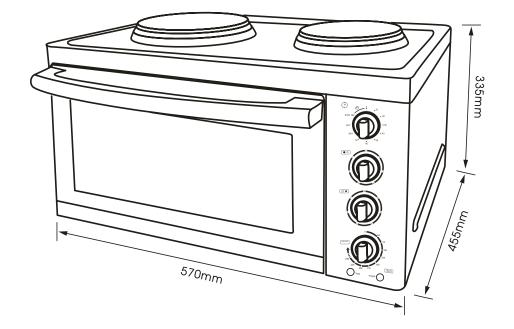

## ACCESSORIES

1x Baking Tray with Grill Insert

1x Chrome Shelve

1x Chrome Heat Resistant Tongs

| INSTALLATION           |                          |  |
|------------------------|--------------------------|--|
| Electrical Connection  | 10A Plug                 |  |
| Power                  | 220 - 240V / 50Hz        |  |
| Total Wattage*         | 2000W                    |  |
| Power Cord Length      | lm                       |  |
| DIMENSIONS (W x H x D) |                          |  |
| Carton (mm)            | 635 x 387 x 495          |  |
| Product (mm)           | 570 x 335 x 455          |  |
| Cut-out (mm)**         | 595 x 360 x 480          |  |
| WEIGHT                 |                          |  |
| Gross (kg)             | 19                       |  |
| Net (kg)               | 16.5                     |  |
| WARRANTY               |                          |  |
| Product                | 2 Years Parts and Labour |  |