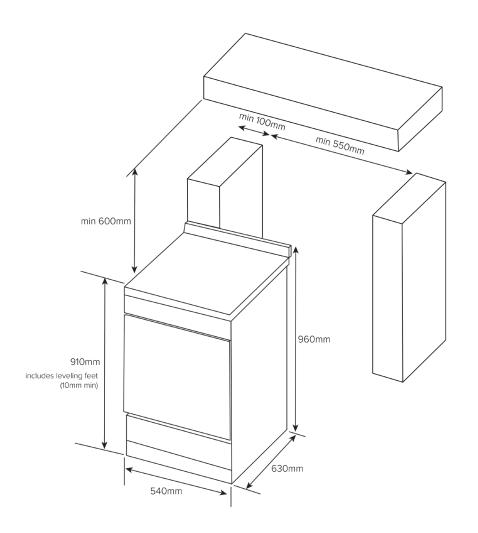

| INSTALLATION           |                        |
|------------------------|------------------------|
| Electrical Connection  | 10A Plug               |
| Power                  | 220 - 240V / 50 - 60Hz |
| Total Wattage          | 1200 - 1400W           |
| Gas Type               | NG / ULPG              |
| LPG Conversion Kit     | Included               |
| Gas Inlet Type         | ½" BSP Male            |
| Gas Input NG / ULPG    | 40.1MJ/h / 39.7MJ/h    |
| Oven Burner NG / UPLG  | 9.0MJ/h                |
|                        |                        |
| DIMENSIONS (W x H x D) |                        |
| Carton (mm)            | 590 x 990 x 712        |
| Product (mm)           | 540 x 910 x 630        |
| Cut-Out (mm)*          | 550 x 1510 x 630       |
| WEIGHT                 |                        |
| WEIGHT                 |                        |