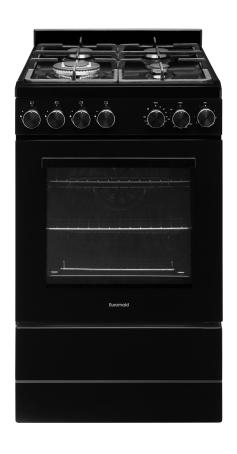

| FEATURES             |                             |
|----------------------|-----------------------------|
| Finish               | Black                       |
| Туре                 | Gas Oven and Electric Grill |
| Oven Capacity        | 83L                         |
| Oven Shelf Positions | 5                           |
| Controls             | Rotary Knobs                |
| Side Racks           | Removable                   |
| Oven Light           | Yes                         |
| Cooling System       | Yes                         |
| Door Glass           | Triple Glazed               |
| Timer                | 120 Minute Mechanical       |
| Cooktop Type         | Gas                         |
| Cooktop Burners      | 4                           |
| Trivets              | Cast Iron                   |
| Wok Support          | Cast Iron                   |
| Flame Safety Device  | Yes                         |
| Ignition             | Automatic                   |

| OVEN FUNCTIONS      |                    |
|---------------------|--------------------|
| Function 1          | Fan Assisted       |
| Function 2          | Grill              |
|                     |                    |
| COOKTOP BURNERS     |                    |
| Front Left          | Wok 13.7MJ/h       |
| Front Right         | Auxiliary 4.0MJ/h  |
| Rear Left           | Semi Rapid 6.7MJ/h |
| Rear Right          | Semi Rapid 6.7MJ/h |
|                     |                    |
| ACCESSORIES         |                    |
| Chrome Shelves      | 2                  |
| Tray + Grill Insert | 1                  |
|                     |                    |