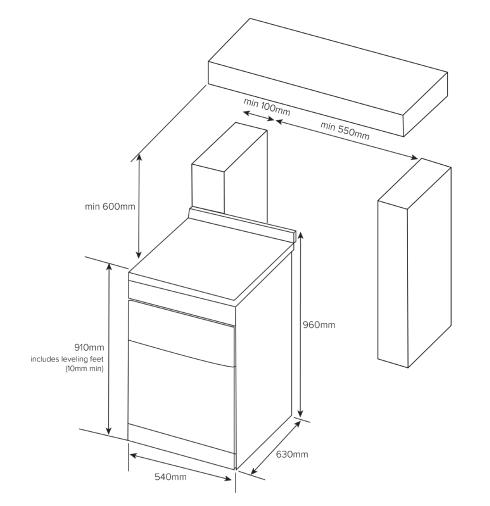

## **Euromaid**

| INSTALLATION           |                          |
|------------------------|--------------------------|
| Electrical Connection  | 10A Plug                 |
| Power                  | 220 - 240V / 50 - 60Hz   |
| Total Wattage          | 1700W                    |
| Gas Type               | NG / ULPG                |
| LPG Conversion Kit     | Included                 |
| Gas Inlet Type         | ½″ BSP Male              |
| Gas Input NG / ULPG    | 38.9MJ/h                 |
| Oven Burner NG / UPLG  | 9.0MJ/h                  |
| DIMENSIONS (W x H x D) |                          |
| Carton (mm)            | 590 x 990 x 712          |
| Product (mm)           | 540 x 910 x 630          |
| Cut-Out (mm)*          | 550 x 1510 x 630         |
| WEIGHT                 |                          |
| Gross (kg)             | 54.3                     |
| Net (kg)               | 49.5                     |
| WARRANTY               |                          |
| Product                | 2 Years Parts and Labour |

\*Cut-out height includes minimum distance required to rangehood.

VERSION NO. 20220315