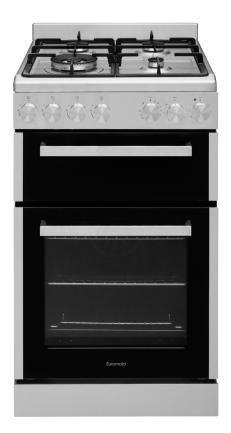

| FEATURES              |                             |
|-----------------------|-----------------------------|
| Finish                | Stainless Steel             |
| Туре                  | Gas Oven and Electric Grill |
| Oven Capacity         | 83L                         |
| Oven Shelf Positions  | 5                           |
| Grill Capacity        | 20L                         |
| Grill Shelf Positions | 1                           |
| Controls              | Rotary Knobs                |
| Side Racks            | Removable                   |
| Oven Light            | Yes                         |
| Cooling System        | Yes                         |
| Door Glass            | Triple Glazed               |
| Timer                 | 120 Minute Mechanical       |
| Cooktop Type          | Gas                         |
| Cooktop Burners       | 4                           |
| Trivets               | Cast Iron                   |
| Wok Support           | Cast Iron                   |
| Flame Safety Device   | Yes                         |
| Ignition              | Automatic                   |

| OVEN FUNCTIONS  |                    |  |
|-----------------|--------------------|--|
| Function 1      | Fan Assisted       |  |
|                 |                    |  |
| COOKTOP BURNERS |                    |  |
| Front Left      | Wok 13.7MJ/h       |  |
| Front Right     | Auxiliary 3.6MJ/h  |  |
| Rear Left       | Semi Rapid 6.3MJ/h |  |
| Rear Right      | Semi Rapid 6.3MJ/h |  |
|                 |                    |  |

| ACCESSORIES         |   |
|---------------------|---|
| Chrome Shelves      | 2 |
| Tray + Grill Insert | ] |