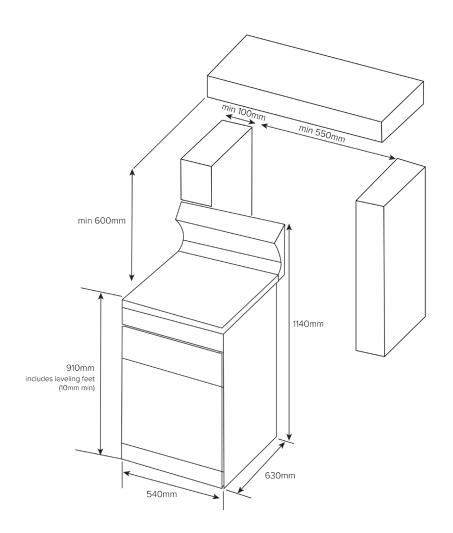

| INSTALLATION           |                          |
|------------------------|--------------------------|
| Electrical Connection  | Hardwired                |
| Power                  | 220 - 240V / 50 - 60Hz   |
| Total Wattage          | 8490 - 10170W            |
| DIMENSIONIS (W II D)   |                          |
| DIMENSIONS (W x H x D) |                          |
| Carton (mm)            | 650 x 1200 x 750         |
| Product (mm)           | 540 x 1140 x 630         |
| Cut-Out (mm)*          | 550 x 1510 x 630         |
|                        |                          |
| WEIGHT                 |                          |
| Gross (kg)             | 62.7                     |
| Net (kg)               | 50.9                     |
|                        |                          |
| WARRANTY               |                          |
| Product                | 2 Years Parts and Labour |

\*Cut-out height includes minimum distance required to rangehood.

VERSION NO. 20220315