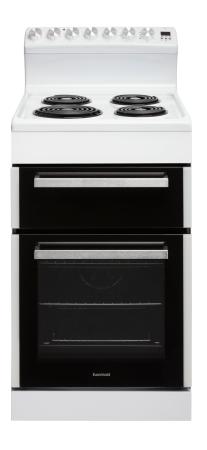

## **EFS54RC-DRW**

## 54cm 5 Function Electric Freestanding Cooker

| FEATURES              |               |
|-----------------------|---------------|
| Finish                | White         |
| Туре                  | Electric      |
| Oven Capacity         | 83L           |
| Oven Shelf Positions  | 5             |
| Grill Capacity        | 20L           |
| Grill Shelf Positions | 1             |
| Controls              | Rotary Knobs  |
| Side Racks            | Removable     |
| Oven Light            | Yes           |
| Cooling System        | Yes           |
| Door Glass            | Triple Glazed |
| Timer                 | Digital       |
| Programmable          | Yes           |
| Cooktop Type          | Electric Coil |
| Cooktop Elements      | 4             |
| Power Levels          | 6             |