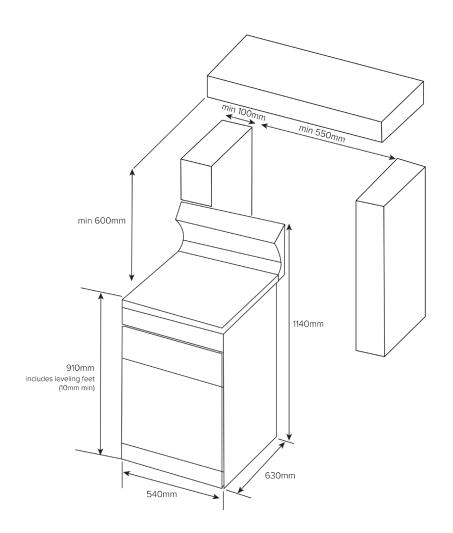

| INSTALLATION           |                          |
|------------------------|--------------------------|
| Electrical Connection  | Hardwired                |
| Power                  | 220 - 240V / 50 - 60Hz   |
| Total Wattage          | 8450 - 10050W            |
|                        |                          |
| DIMENSIONS (W x H x D) |                          |
| Carton (mm)            | 650 x 1200 x 750         |
| Product (mm)           | 540 x 1140 x 630         |
| Cut-Out (mm)*          | 550 x 1510 x 630         |
|                        |                          |
| WEIGHT                 |                          |
| Gross (kg)             | 63.3                     |
| Net (kg)               | 52                       |
|                        |                          |
| WARRANTY               |                          |
| Product                | 2 Years Parts and Labour |

 $^{\star}\text{Cut-out}$  height includes minimum distance required to rangehood.

VERSION NO. 20220315