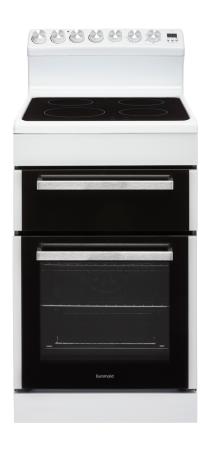

| FEATURES              |               |
|-----------------------|---------------|
| Finish                | White         |
| Туре                  | Electric      |
| Oven Capacity         | 83L           |
| Oven Shelf Positions  | 5             |
| Grill Capacity        | 20L           |
| Grill Shelf Positions | 1             |
| Controls              | Rotary Knobs  |
| Side Racks            | Removable     |
| Oven Light            | Yes           |
| Cooling System        | Yes           |
| Door Glass            | Triple Glazed |
| Timer                 | Digital       |
| Programmable          | Yes           |
| Cooktop Type          | Ceramic Glass |
| Cooktop Elements      | 4             |

| OVEN FUNCTIONS |            |
|----------------|------------|
| Function 1     | Light      |
| Function 2     | Grill      |
| Function 3     | Fan Grill  |
| Function 4     | Fan Forced |
| Function 5     | Defrost    |

| COOKTOP BURNERS |       |  |
|-----------------|-------|--|
| Front Left      | 1800W |  |
| Front Right     | 1200W |  |
| Rear Left       | 1200W |  |
| Rear Right      | 1200W |  |

| ACCESSORIES         |   |  |
|---------------------|---|--|
| Chrome Shelves      | 2 |  |
| Tray + Grill Insert | 1 |  |
| Iray + Grill Insert | l |  |