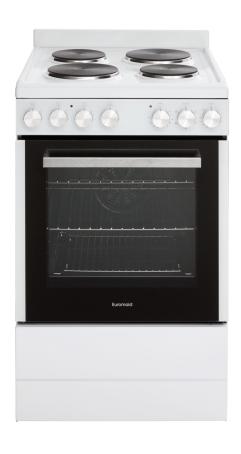

| FEATURES             |                       |
|----------------------|-----------------------|
| Finish               | White                 |
| Туре                 | Electric              |
| Oven Capacity        | 83L                   |
| Oven Shelf Positions | 5                     |
| Controls             | Rotary Knobs          |
| Side Racks           | Removable             |
| Oven Light           | Yes                   |
| Cooling System       | Yes                   |
| Door Glass           | Double Glazed         |
| Timer                | 120 Minute Mechanical |
| Cooktop Type         | Electric Solid Plate  |
| Cooktop Elements     | 4                     |
| Power Levels         | 6                     |

| OVEN FUNCTIONS |            |
|----------------|------------|
| Function 1     | Light      |
| Function 2     | Grill      |
| Function 3     | Fan Grill  |
| Function 4     | Fan Forced |
| Function 5     | Defrost    |

| COOKTOP BURNERS |       |
|-----------------|-------|
| Front Left      | 1500W |
| Front Right     | 1000W |
| Rear Left       | 1000W |
| Rear Right      | 1500W |

| ACCESSORIES         |   |  |
|---------------------|---|--|
| Chrome Shelves      | 2 |  |
| Tray + Grill Insert | 1 |  |