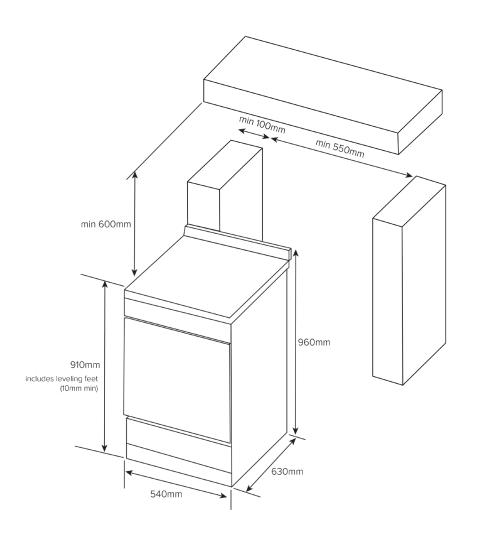

| INSTALLATION           |                          |  |  |  |
|------------------------|--------------------------|--|--|--|
| Electrical Connection  | Hardwired                |  |  |  |
| Power                  | 220 - 240V / 50 - 60Hz   |  |  |  |
| Total Wattage          | 6560 - 7810W             |  |  |  |
|                        |                          |  |  |  |
| DIMENSIONS (W x H x D) |                          |  |  |  |
| Carton (mm)            | 590 x 960 x 712          |  |  |  |
| Product (mm)           | 540 x 910 x 630          |  |  |  |
| Cut-Out (mm)*          | 550 x 1510 x 630         |  |  |  |
|                        |                          |  |  |  |
| WEIGHT                 |                          |  |  |  |
| Gross (kg)             | 47.5                     |  |  |  |
| Net (kg)               | 42.5                     |  |  |  |
|                        |                          |  |  |  |
| WARRANTY               |                          |  |  |  |
| Product                | 2 Years Parts and Labour |  |  |  |

 $^{\star}\text{Cut-out}$  height includes minimum distance required to rangehood.

VERSION NO. 20220315