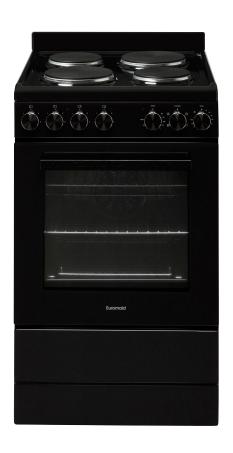

| FEATURES             |                       |
|----------------------|-----------------------|
| Finish               | Black                 |
| Туре                 | Electric              |
| Oven Capacity        | 83L                   |
| Oven Shelf Positions | 5                     |
| Controls             | Rotary Knobs          |
| Side Racks           | Removable             |
| Oven Light           | Yes                   |
| Cooling System       | Yes                   |
| Door Glass           | Triple Glazed         |
| Timer                | 120 Minute Mechanical |
| Cooktop Type         | Electric Solid Plate  |
| Cooktop Elements     | 4                     |
| Power Levels         | 6                     |

| OVEN FUNCTIONS |            |
|----------------|------------|
| Function 1     | Light      |
| Function 2     | Grill      |
| Function 3     | Fan Grill  |
| Function 4     | Fan Forced |
| Function 5     | Defrost    |

| COOKTOP BURNERS |       |
|-----------------|-------|
| Front Left      | 1500W |
| Front Right     | 1000W |
| Rear Left       | 1000W |
| Rear Right      | 1500W |

| ACCESSORIES         |   |  |
|---------------------|---|--|
| Chrome Shelves      | 2 |  |
| Tray + Grill Insert | 1 |  |