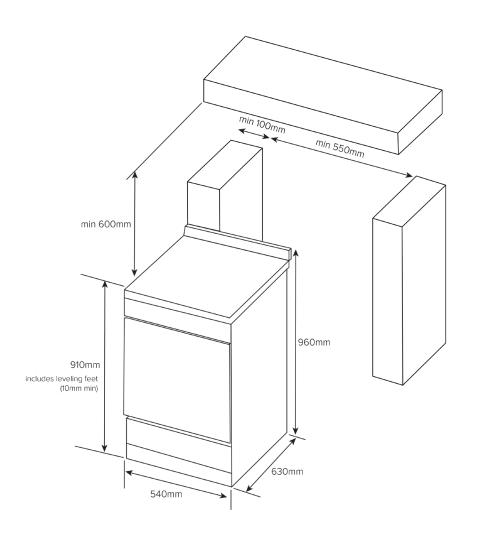

| INSTALLATION              |                          |  |  |
|---------------------------|--------------------------|--|--|
| Electrical Connection     | Hardwired                |  |  |
| Power                     | 220 - 240V / 50 - 60Hz   |  |  |
| Total Wattage             | 6560 - 7810W             |  |  |
| DIMENSIONIS (W. H. J. D.) |                          |  |  |
| DIMENSIONS (W x H x D)    |                          |  |  |
| Carton (mm)               | 590 x 960 x 712          |  |  |
| Product (mm)              | 540 x 910 x 630          |  |  |
| Cut-Out (mm)*             | 550 x 1510 x 630         |  |  |
|                           |                          |  |  |
| WEIGHT                    |                          |  |  |
| Gross (kg)                | 49.3                     |  |  |
| Net (kg)                  | 44.2                     |  |  |
|                           |                          |  |  |
| WARRANTY                  |                          |  |  |
| Product                   | 2 Years Parts and Labour |  |  |

 $^{\star}\text{Cut-out}$  height includes minimum distance required to rangehood.

VERSION NO. 20220315