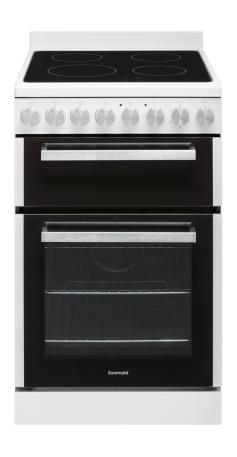

| FEATURES              |                       |
|-----------------------|-----------------------|
| Finish                | White                 |
| Туре                  | Electric              |
| Oven Capacity         | 83L                   |
| Oven Shelf Positions  | 5                     |
| Grill Capacity        | 20L                   |
| Grill Shelf Positions | 1                     |
| Controls              | Rotary Knobs          |
| Side Racks            | Removable             |
| Oven Light            | Yes                   |
| Cooling System        | Yes                   |
| Door Glass            | Triple Glazed         |
| Timer                 | 120 Minute Mechanical |
| Cooktop Type          | Ceramic Glass         |
| Cooktop Elements      | 4                     |

| OVEN FUNCTIONS |            |
|----------------|------------|
| Function 1     | Light      |
| Function 2     | Grill      |
| Function 3     | Fan Grill  |
| Function 4     | Fan Forced |
| Function 5     | Defrost    |
| 1 0110110110   | 2011001    |

| COOKTOP BURNERS |       |  |
|-----------------|-------|--|
| Front Left      | 1800W |  |
| Front Right     | 1200W |  |
| Rear Left       | 1200W |  |
| Rear Right      | 1200W |  |

| ACCESSORIES         |   |  |
|---------------------|---|--|
| Chrome Shelves      | 2 |  |
| Tray + Grill Insert | 1 |  |