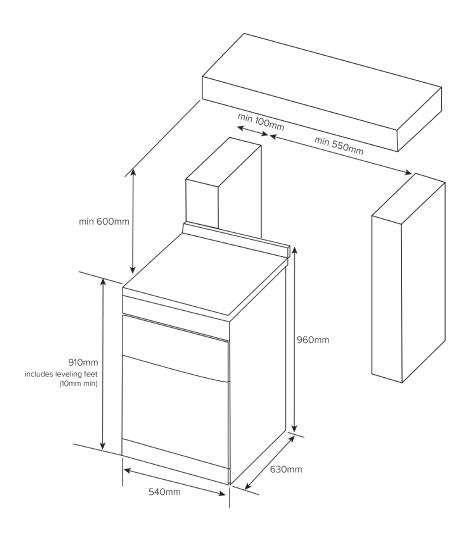

| INSTALLATION           |                          |  |  |  |
|------------------------|--------------------------|--|--|--|
| Electrical Connection  | Hardwired                |  |  |  |
| Power                  | 220 - 240V / 50 - 60Hz   |  |  |  |
| Total Wattage          | 8450 - 10050W            |  |  |  |
|                        |                          |  |  |  |
| DIMENSIONS (W x H x D) |                          |  |  |  |
| Carton (mm)            | 590 x 960 x 712          |  |  |  |
| Product (mm)           | 540 x 910 x 630          |  |  |  |
| Cut-Out (mm)*          | 550 x 1510 x 630         |  |  |  |
|                        |                          |  |  |  |
| WEIGHT                 |                          |  |  |  |
| Gross (kg)             | 55.2                     |  |  |  |
| Net (kg)               | 50.2                     |  |  |  |
|                        |                          |  |  |  |
| WARRANTY               |                          |  |  |  |
| Product                | 2 Years Parts and Labour |  |  |  |

\*Cut-out height includes minimum distance required to rangehood.

VERSION NO. 20220315