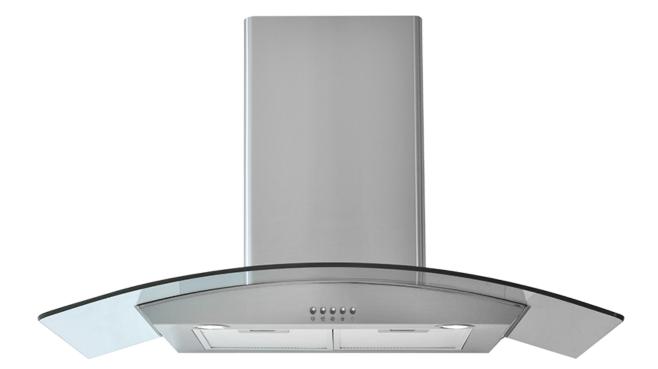

| FEATURES      | ATURES            |  |
|---------------|-------------------|--|
| Finish        | Stainless Steel   |  |
| Extraction    | 700m³/h           |  |
| No. of Speeds | 3                 |  |
| Control Type  | Mechanical Button |  |
| Lighting      | 2 x LED           |  |
| Filters       | 2 x Mesh          |  |
|               |                   |  |