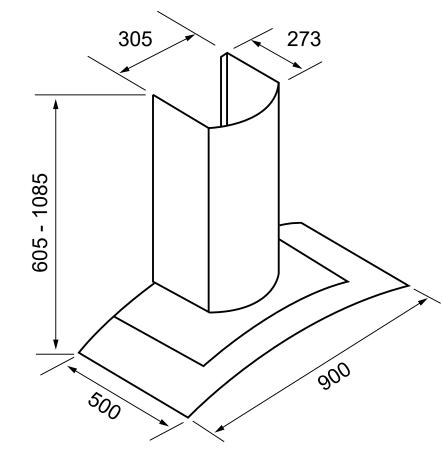

## SPECIFICATIONS

| Electrical Connection  | 10A Plug            |  |
|------------------------|---------------------|--|
| Power                  | 220 - 240V ~ / 50Hz |  |
| Motor Wattage          | 190w                |  |
| LED Wattage            | 2 x 2w              |  |
| Power Cord Length      | 1.5m                |  |
|                        |                     |  |
| DIMENSIONS (W x H x D) |                     |  |

| Carton (mm)                | 950 x 570 x 460        |
|----------------------------|------------------------|
| Product (mm)               | 900 x 605 - 1085 x 500 |
| Recommended Clearance (mm) | 650 - 750*             |
| Duct Diameter (mm)         | 150                    |
|                            |                        |