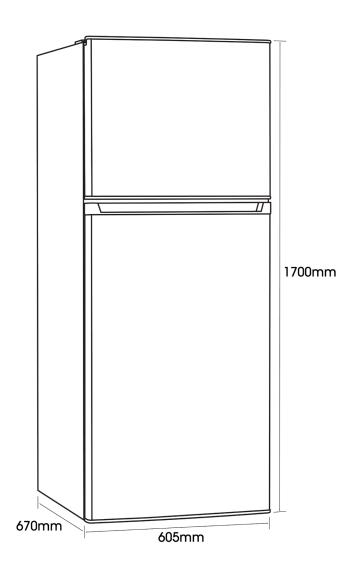

| DIMENSIONS (H x W x D) |  |
|------------------------|--|
| 1784 x 640 x 702       |  |
| 1700 x 605 x 670       |  |
| 1750 x 705 x 720       |  |
|                        |  |

| WEIGHT     |    |
|------------|----|
| Gross (kg) | 64 |
| Net (kg)   | 58 |