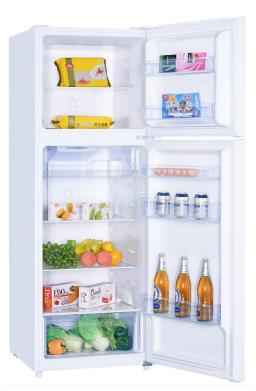

| FEATURES            |                                                     |
|---------------------|-----------------------------------------------------|
| Finish              | White                                               |
| Usable Volume       | 334L                                                |
| Display             | None                                                |
| Temperature Control | Mechanical<br>(Fridge & Freezer)                    |
| Temperature Presets | 3                                                   |
| Defrost             | Automatic                                           |
| Reversible Door     | Yes                                                 |
| Handle Type         | Recessed                                            |
| Interior Lighting   | LED                                                 |
| Dairy Chiller       | Yes                                                 |
| Vegetable Crisper   | Yes                                                 |
| Internal Shelves    | 3 x Glass (Fridge)<br>1 x Glass (Freezer)           |
| Door Shelves        | 3 x Full Width (Fridge)<br>2 x Full Width (Freezer) |
| Accessories         | Egg Tray x 1<br>Ice Cube Tray x 1                   |