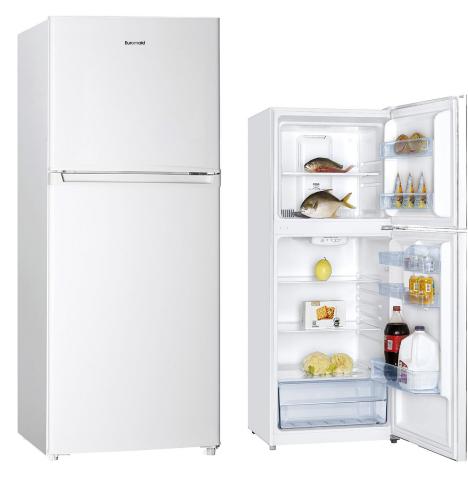

| FEATURES            |                                                                                |
|---------------------|--------------------------------------------------------------------------------|
| Finish              | White                                                                          |
| Usable Volume       | 290L                                                                           |
| Display             | LED Indicator                                                                  |
| Temperature Control | Electronic (Fridge)<br>Mechanical (Freezer)                                    |
| Temperature Presets | 3                                                                              |
| Defrost             | Automatic                                                                      |
| Reversible Door     | Yes                                                                            |
| Handle Type         | Recessed                                                                       |
| Interior Lighting   | LED                                                                            |
| Dairy Chiller       | No                                                                             |
| Vegetable Crisper   | Yes                                                                            |
| Internal Shelves    | 3 x Glass (Fridge)<br>1 x Glass (Freezer)                                      |
| Door Shelves        | 1 x Full Width (Fridge)<br>4 x Half Width (Fridge)<br>2 x Full Width (Freezer) |
| Accessories         | Egg Tray x 1<br>Ice Cube Tray x 1                                              |