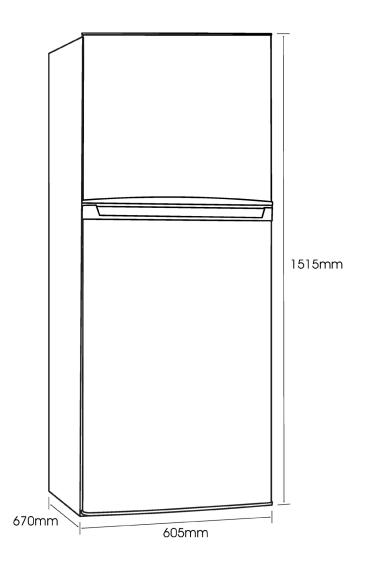

| Product (mm)        | 1515 x 605 x 670 |
|---------------------|------------------|
| Min Clearance* (mm) | 1565 x 705 x 720 |

| WEIGHT     |    |
|------------|----|
| Gross (kg) | 65 |
| Net (kg)   | 59 |