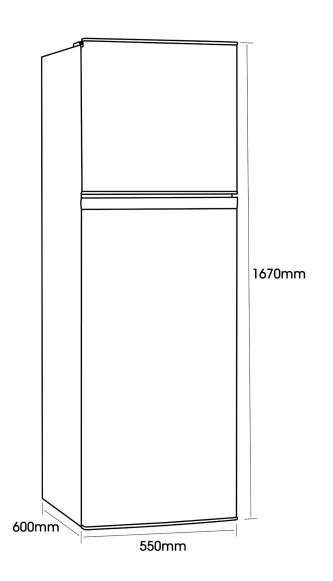

| DIMENSIONS (H x W x D) |                  |
|------------------------|------------------|
| Carton (mm)            | 1710 x 575 x 622 |
| Product (mm)           | 1670 x 550 x 600 |
| Min Clearance* (mm)    | 1720 x 650 x 650 |