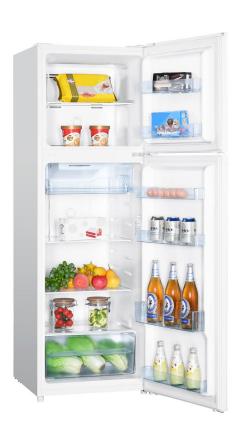

| FEATURES            |                                                     |
|---------------------|-----------------------------------------------------|
| Finish              | White                                               |
| Usable Volume       | 248L                                                |
| Display             | None                                                |
| Temperature Control | Mechanical<br>(Fridge & Freezer)                    |
| Temperature Presets | 3                                                   |
| Defrost             | Automatic                                           |
| Reversible Door     | Yes                                                 |
| Handle Type         | Recessed                                            |
| Interior Lighting   | LED                                                 |
| Dairy Chiller       | Yes                                                 |
| Vegetable Crisper   | Yes                                                 |
| Internal Shelves    | 2 x Glass (Fridge)<br>1 x Glass (Freezer)           |
| Door Shelves        | 4 x Full Width (Fridge)<br>2 x Full Width (Freezer) |
| Accessories         | Egg Tray x 1<br>Ice Cube Tray x 1                   |