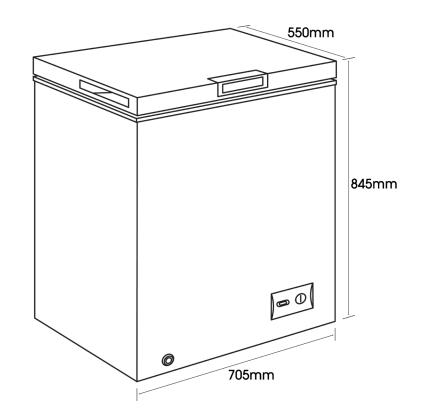

| SPECIFICATIONS                       |                                                                              |
|--------------------------------------|------------------------------------------------------------------------------|
| Temp. Range                          | - 15°C ~ - 20°C                                                              |
| Electrical Connection                | 10A Plug                                                                     |
| Power                                | 220 - 240V ~ 50Hz                                                            |
| Energy Consumption<br>(kWh per year) | 217                                                                          |
| Energy Star Rating                   | 3                                                                            |
| DIMENSIONS (H x W x                  | D)                                                                           |
| Carton (mm)                          | 885 x 730 x 575                                                              |
| Product (mm)                         | 845 x 705 x 550                                                              |
| Min Clearance* (mm)                  | 1545 x 905 x 650                                                             |
| WEIGHT                               |                                                                              |
| Gross (kg)                           | 31                                                                           |
| Net (kg)                             | 28                                                                           |
| WARRANTY                             |                                                                              |
| Product                              | 2 Years Parts and Labour                                                     |
| *AI                                  | llows for optimal clearance around th<br>freezer to ensure maximum efficienc |