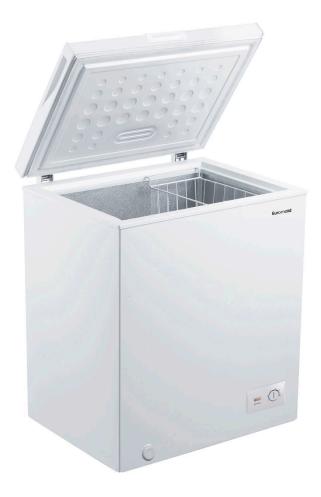

| FEATURES            |                       |
|---------------------|-----------------------|
| Finish              | White                 |
| Usable Volume       | 142 Litres            |
| Display             | LED Indicator         |
| Temperature Control | Mechanical (External) |
| Temperature Presets | 8                     |
| Defrost             | Manual                |
| Drainage Hole       | Front Bottom Left     |
| Handle Type         | Recessed              |
| Interior Lighting   | None                  |
| Accessories         | 1 x Storage Basket    |