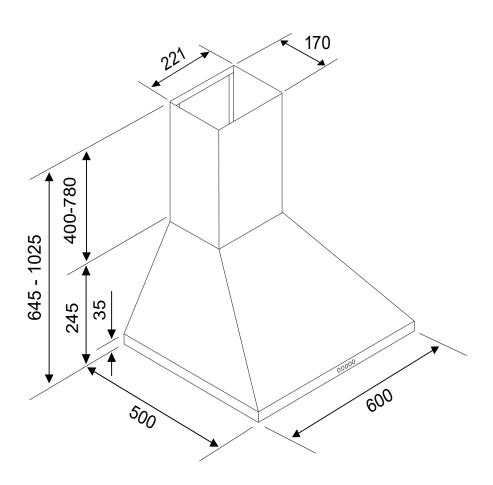

| DIMENSIONS (W x H x D)     |                        |
|----------------------------|------------------------|
| Carton (mm)                | 660 x 560 x 310        |
| Product (mm)               | 600 x 645 - 1025 x 500 |
| Recommended Clearance (mm) | 650 - 750*             |
| Duct Diameter (mm)         | 150                    |

\*Install the Rangehood in accordance with the manufacturer's instructions. For optimum performance, we recommend that all Rangehood clearances be a minimum of 650mm to a maximum of 750mm between the top of the cooking surface to the underside of the Rangehood. The distance may be reduced to 600mm to align with AS/NZS 5601.