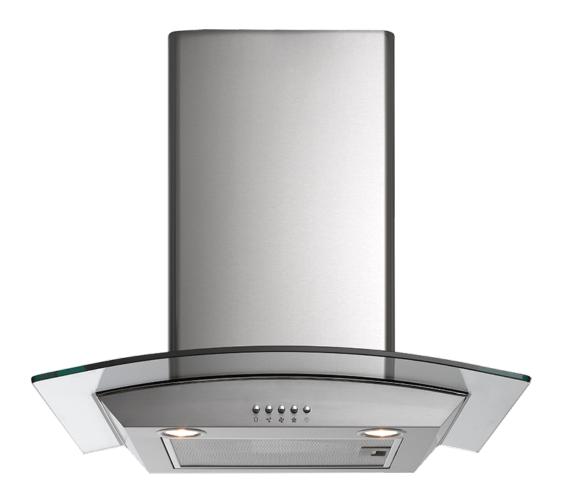

| FEATURES      |                   |  |
|---------------|-------------------|--|
| Finish        | Stainless Steel   |  |
| Extraction    | 700m³/h           |  |
| No. of Speeds | 3                 |  |
| Control Type  | Mechanical Button |  |
| Lighting      | 2 x LED           |  |
| Filters       | 1 x Mesh          |  |