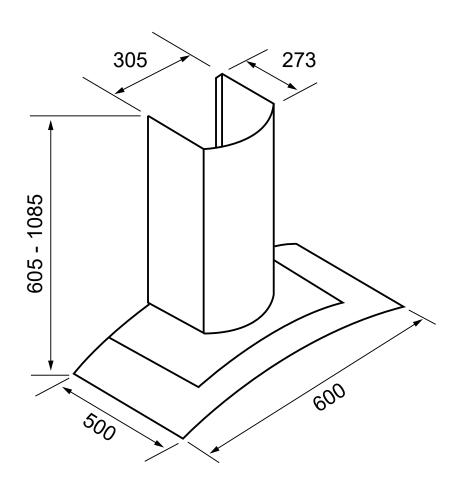

| DIMENSIONS (W x H x D)     |                        |  |
|----------------------------|------------------------|--|
| Carton (mm)                | 665 x 560 x 480        |  |
| Product (mm)               | 600 x 605 - 1085 x 500 |  |
| Recommended Clearance (mm) | 650 - 750*             |  |
| Duct Diameter (mm)         | 150                    |  |

\*Install the Rangehood in accordance with the manufacturer's instructions. For optimum performance, we recommend that all Rangehood clearances be a minimum of 650mm to a maximum of 750mm between the top of the cooking surface to the underside of the Rangehood. The distance may be reduced to 600mm to align with AS/NZS 5601.