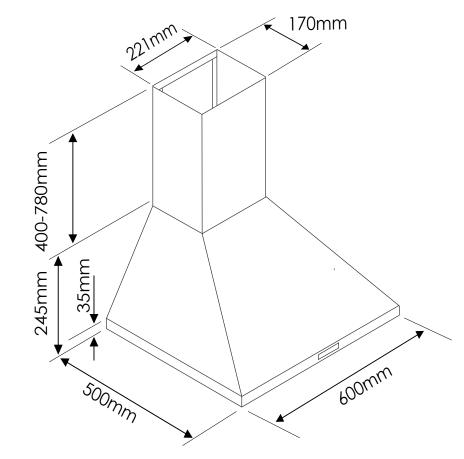

## SPECIFICATIONS

| DIMENSIONS (W x H x D) |                     |  |
|------------------------|---------------------|--|
|                        |                     |  |
| Power Cord Length      | lm                  |  |
| LED Wattage            | 1 x 1.5w            |  |
| Motor Wattage          | 190w                |  |
| Power                  | 220 - 240V ~ / 50Hz |  |
| Electrical Connection  | 10A Plug            |  |
|                        |                     |  |

| DIMENSIONS (W x H x D)     |                        |  |
|----------------------------|------------------------|--|
| Carton (mm)                | 660 x 560 x 310        |  |
| Product (mm)               | 600 x 645 - 1025 x 500 |  |
| Recommended Clearance (mm) | 650 - 750*             |  |
| Duct Diameter (mm)         | 150                    |  |
|                            |                        |  |

\*Install the Rangehood in accordance with the manufacturer's instructions. For optimum performance, we recommend that all Rangehood clearances be a minimum of 650mm to a maximum of 750mm between the top of the cooking surface to the underside of the Rangehood. The distance may be reduced to 600mm to align with AS/NZS 5601.