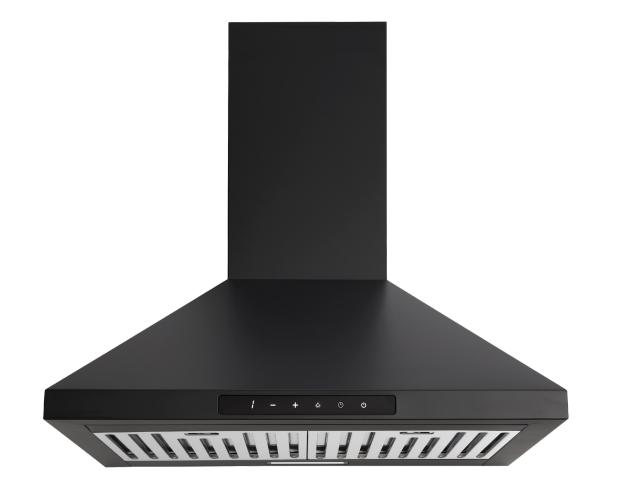

## **Euromaid**

| FEATURES      |                      |
|---------------|----------------------|
| Finish        | Matte Black          |
| Extraction    | 700m³/h              |
| No. of Speeds | 3                    |
| Control Type  | Touch with White LED |
| Lighting      | 1 x LED              |
| Filters       | 2 x Baffle           |

## **CPT6MB** 60cm Pyramid Canopy Rangehood