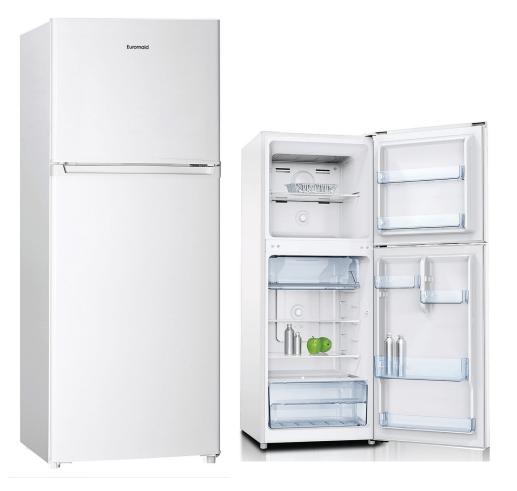

| FEATURES            |                                                                                |
|---------------------|--------------------------------------------------------------------------------|
| Finish              | White                                                                          |
| Usable Volume       | 198L                                                                           |
| Display             | None                                                                           |
| Temperature Control | Mechanical<br>(Fridge & Freezer)                                               |
| Temperature Presets | 3                                                                              |
| Defrost             | Automatic                                                                      |
| Reversible Door     | Yes                                                                            |
| Handle Type         | Recessed                                                                       |
| Interior Lighting   | LED                                                                            |
| Dairy Chiller       | Yes                                                                            |
| Vegetable Crisper   | Yes                                                                            |
| Internal Shelves    | 2 x Glass (Fridge)<br>1 x Glass (Freezer)                                      |
| Door Shelves        | 2 x Full Width (Fridge)<br>2 x Half Width (Fridge)<br>2 x Full Width (Freezer) |
| Accessories         | Egg Tray x 1<br>Ice Cube Tray x 1                                              |

| SPECIFICATIONS                       |                   |
|--------------------------------------|-------------------|
| Fridge Temp. Range                   | 0.5 ~ 6°C         |
| Freezer Temp. Range                  | -20°C ~ -15°C     |
| Fridge Usable Volume                 | 144L              |
| Freezer Usable Volume                | 54L               |
| Electrical Connection                | 10A Plug          |
| Power                                | 220 - 240V ~ 50Hz |
| Energy Consumption<br>(kWh per year) | 240               |
| Energy Star Rating                   | 3.5               |