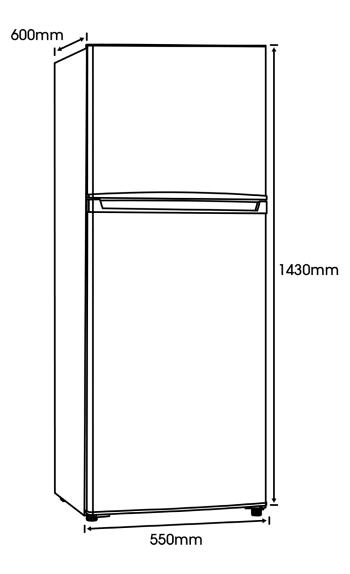

| DIMENSIONS (H x W x | D)               |
|---------------------|------------------|
| Carton (mm)         | 1462 x 575 x 622 |
| Product (mm)        | 1430 x 550 x 600 |
| Min Clearance* (mm) | 1480 x 650 x 650 |